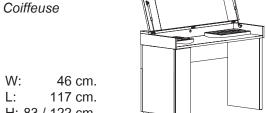

5 drawer chest Chiffonier 5 tiroirs

Armadio 4 porte 4 door wardrobe Armoire 4 portes

W: 48 cm. L: 92 cm.

H: 131 cm.

W: 60 cm. L: 216 cm. H: 230 cm.

**Toeletta** Vanity table

W:

H:

> W: 43 cm. L: 43 / 102 cm. H: 43 cm.

H: 83 / 122 cm.