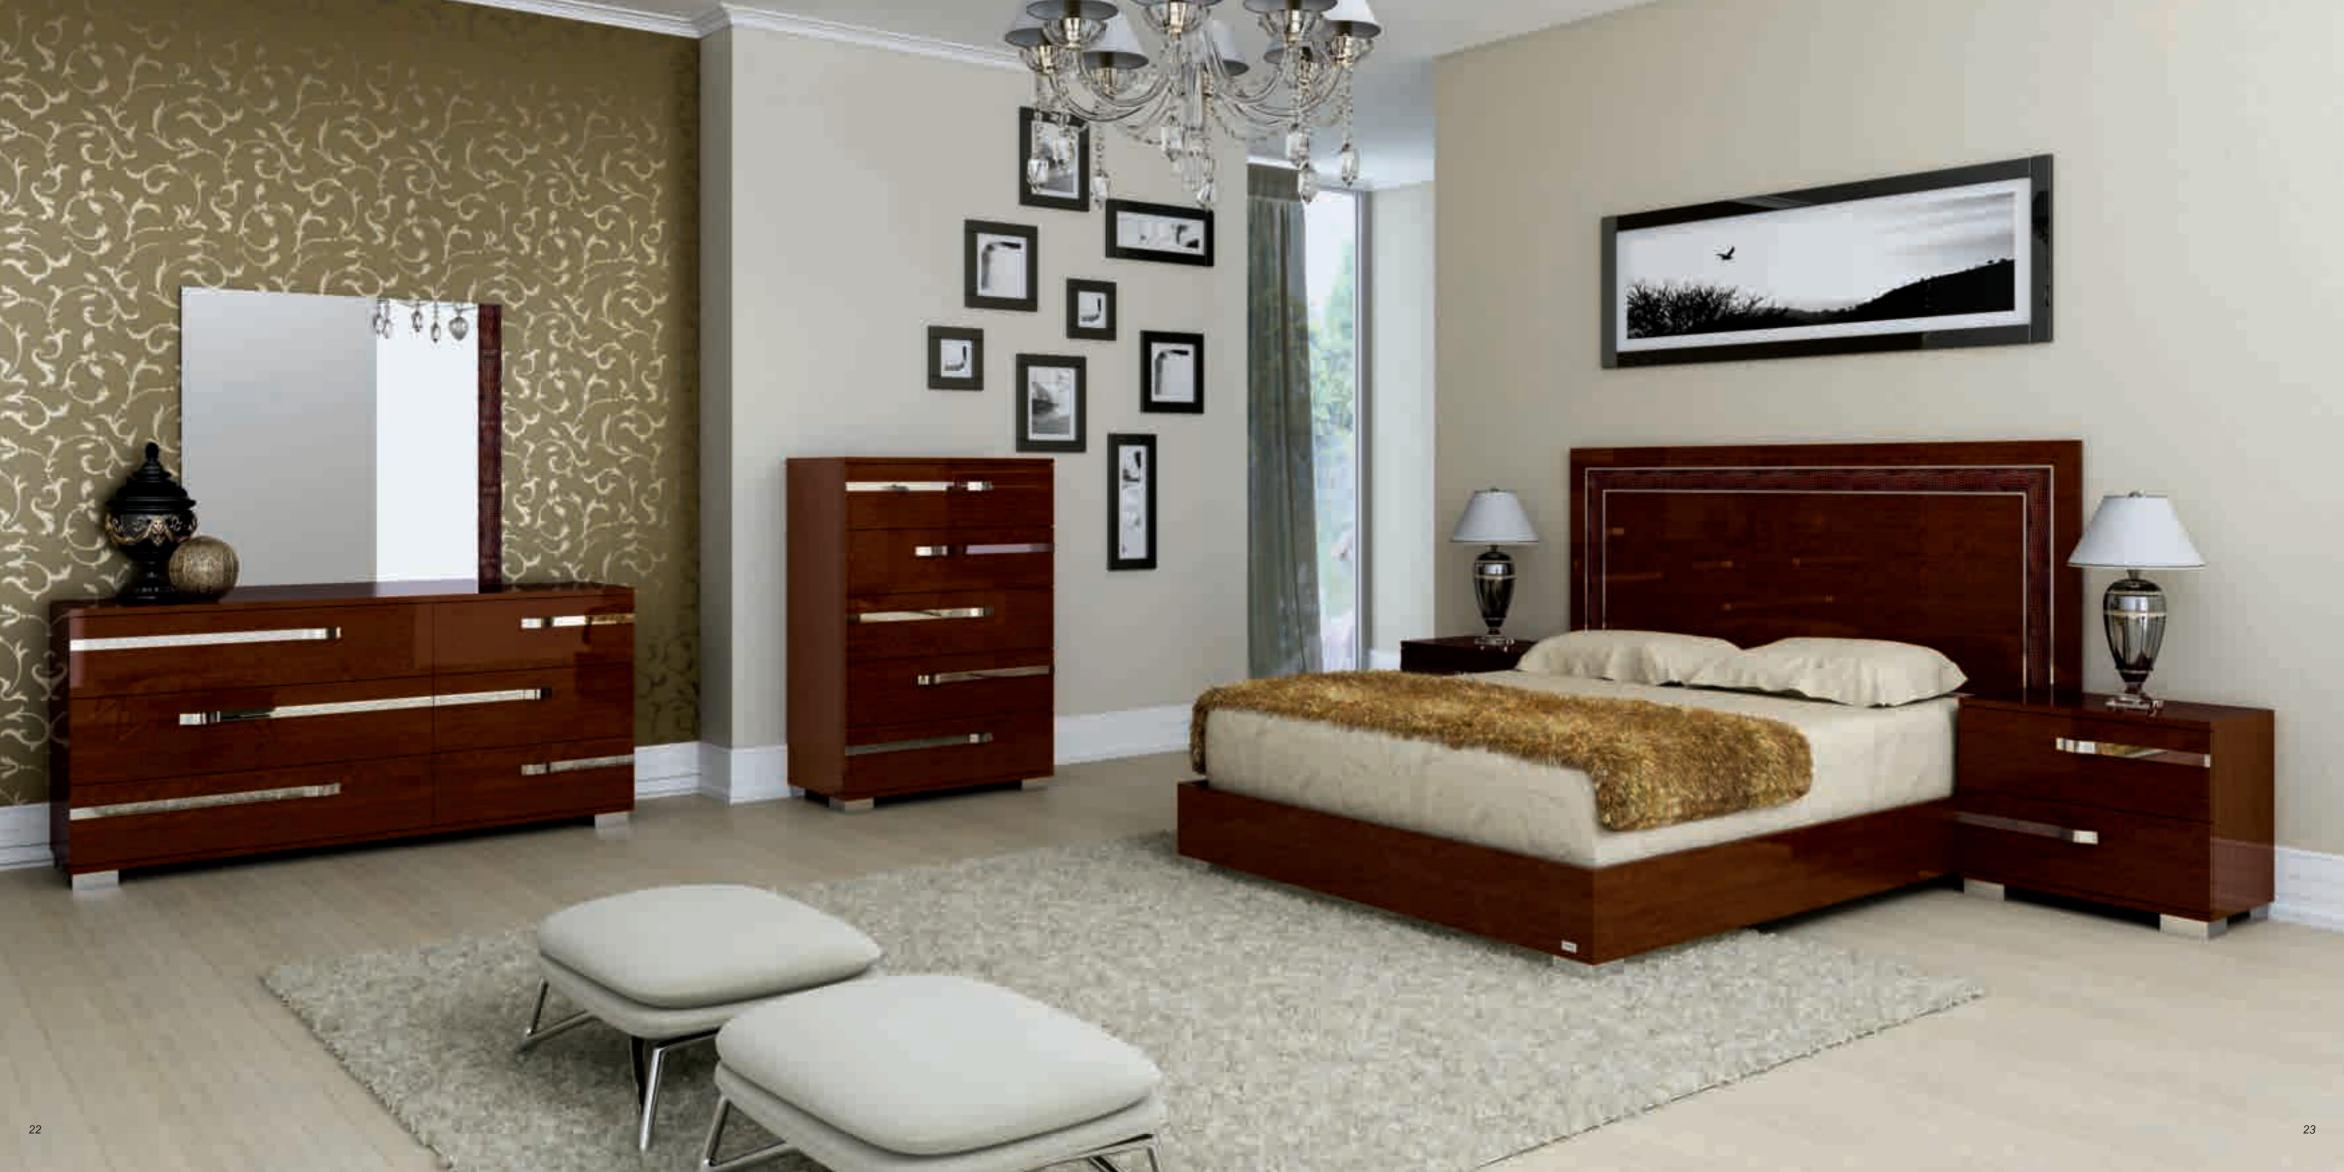

## un design armonico e inconfondibile

Dream and Live models: a unique and harmonic design Dream et Live: un design harmonique et unique

Il fascino del cromo pensato per una creazione geometrica elegante e raffinata. Il letto, il comò e i comodini sono impreziositi da piedini in cromo. Il dettaglio di lavorazione è un elemento estetico caratterizzante che rende adatta la composizione ad uno stile moderno.

The lure of chrome conceived for a geometrical and stylish creation. Bed, dresser and night tables are embellished by small chromed legs. This peculiar detail is imagined as an aesthetic element which characterizes the composition and makes it suitable for a modern and contemporary style.

La séduction du chrome pensée pour une création géométrique élégante et raffinée. Le lit, la commode et les chevets sont enrichis par des petits pieds chromés. Ces détails sont des éléments esthétiques caractérisant, qui rendent cette composition idéale à un style moderne.