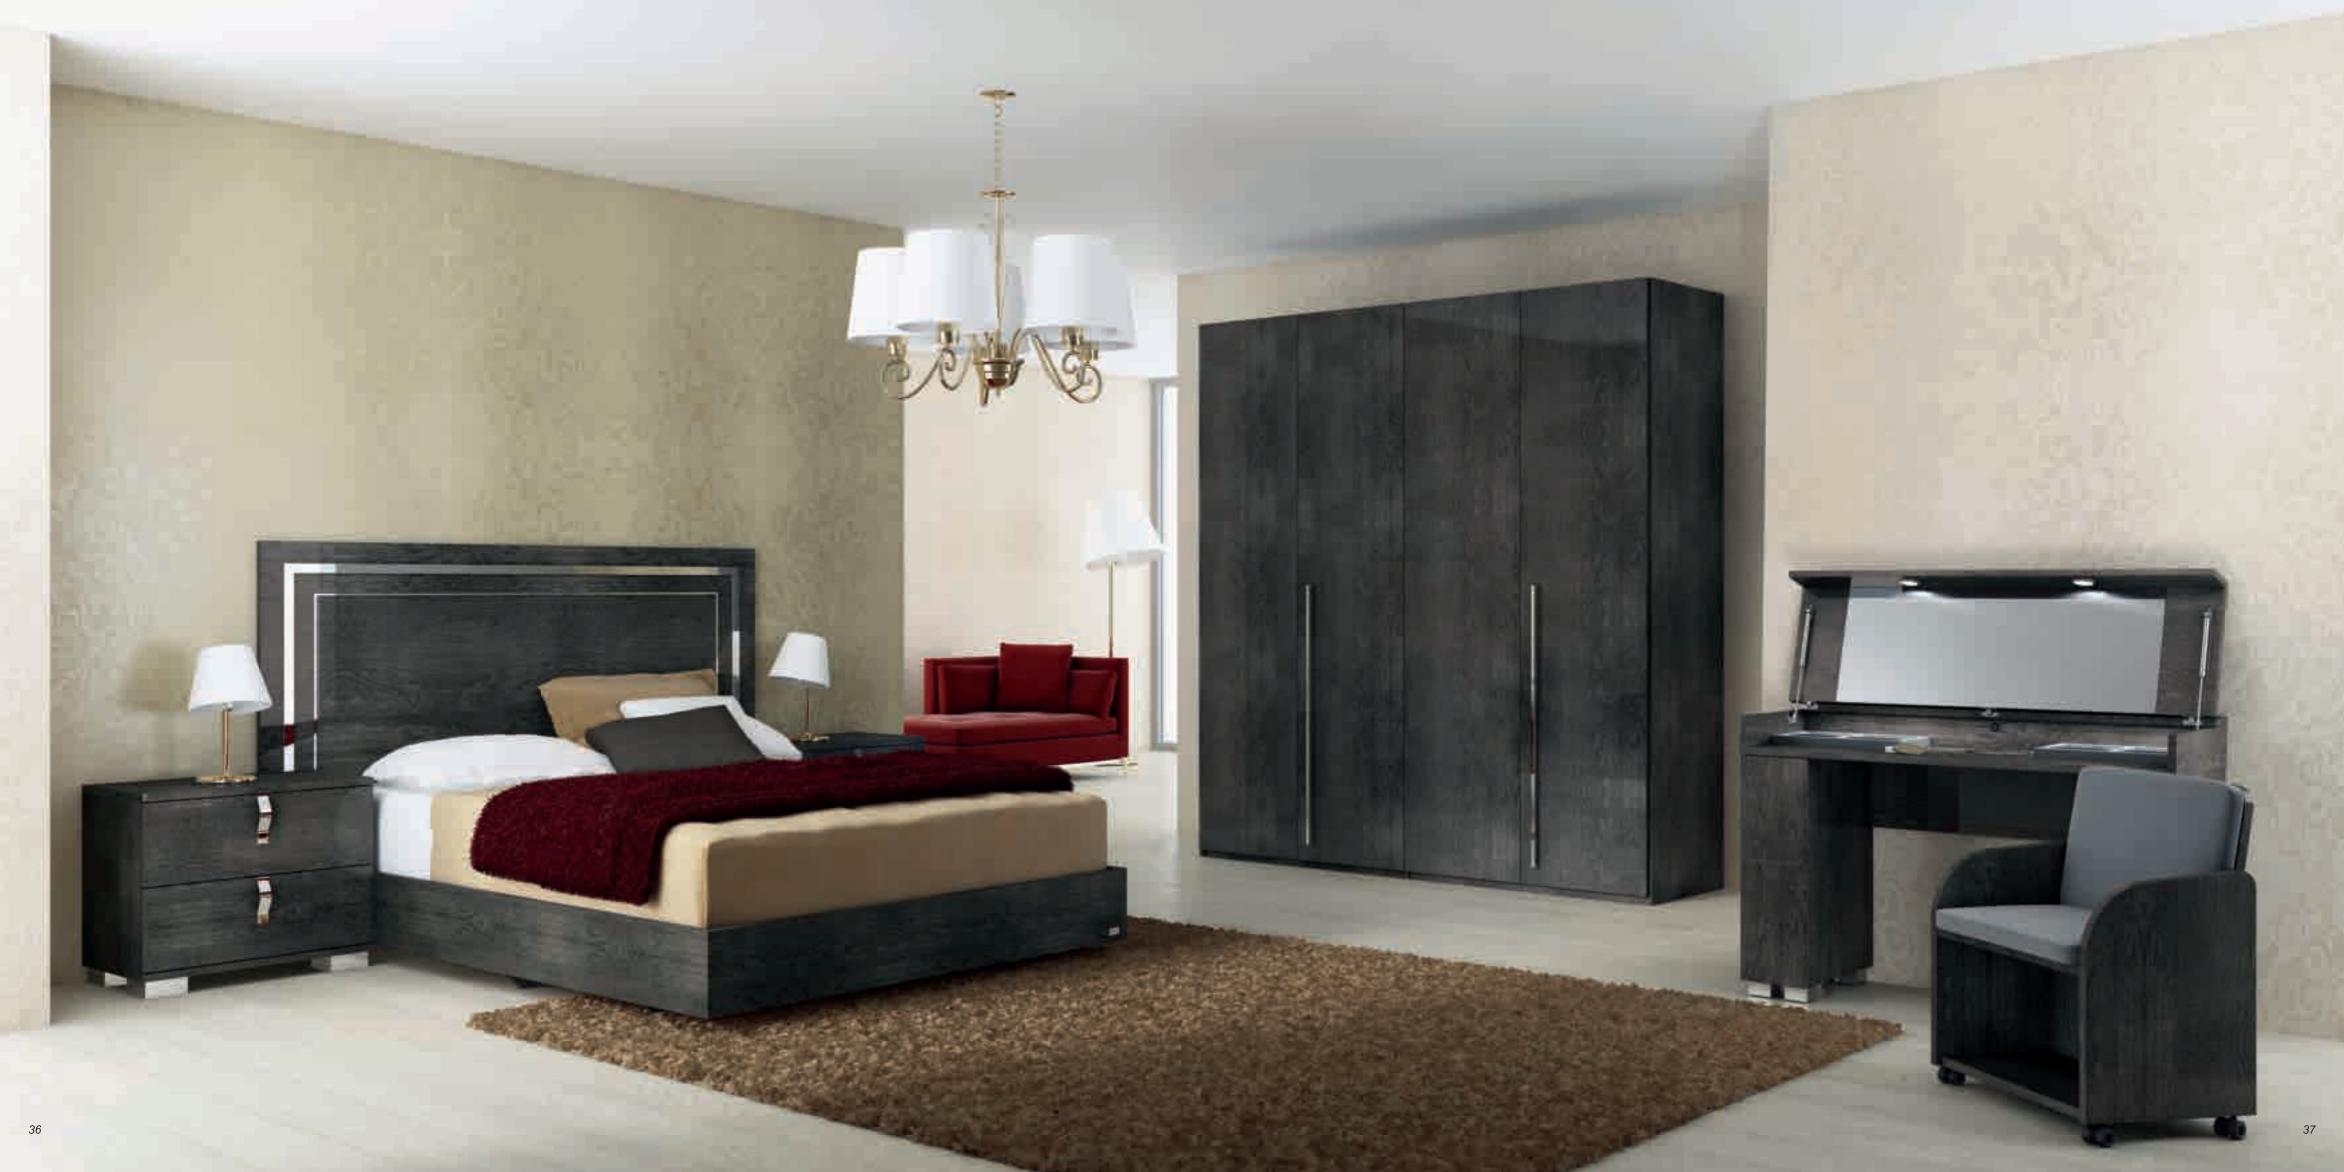

# Molare

Disponibili in nero e noce, la camera volare si caratterizza per uno stile lineare arricchito da elementi in coccodrillo che creano un piacevole accostamento di materiali ricercati. Status garantisce una selezione dei migliori materiali resistenti nel tempo e piacevoli alla vista per una soluzione d'arredo unica e accattivante.

Available in two colors, black and walnut, Volare model is distinguished by a linear style, embellished by crocodiles parts that nicely combine selected materials.

Status always guarantees a selection of the greatest lifelong lasting materials, which are pleasing to the eye and create unique and charming furniture solutions.

Disponible en noir et en noyer, la chambre a coucher Volare est caractérisée par un style linéaire, enrichi par des éléments en similicuir crocodile, créant une agréable association de matériaux recherchés.

Status garantit la sélection des meilleures matières, résistantes dans le temps et agréables à voir, pour une solution d'ameublement unique et captivante.

Le venature del legno abbinate al colore grigio creano un'atmosfera singolare che contraddistingue il design e la creatività Status. Wood grains combined with elegant grey color, shiny gloss lacquered, produce a singular atmosphere that characterizes Status design and creativity.