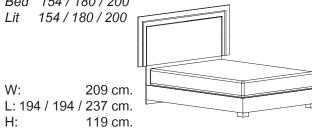

W: 48 cm. L: 174 cm. H: 84 cm.

Letto 154 / 180 / 200 Bed 154/180/200 Lit 154 / 180 / 200

W: 216 cm. L: 210 / 210 / 258 cm. H: 122 cm.

Settimanale 5 cassetti 5 drawer chest Chiffonier 5 tiroirs

48 cm. W: 92 cm. H: 136 cm.

Letto 154 / 180 / 200 Bed 154/180/200

Lit 154 / 180 / 200

Settimanale 5 cassetti

5 drawer chest Chiffonier 5 tiroirs

48 cm.

H: 131 cm.

92 cm.

Armadio 4 porte

W: 60 cm.

L: 216 cm.

H: 230 cm.

4 door wardrobe Armoire 4 portes

209 cm. L: 194 / 194 / 237 cm.

135 cm.