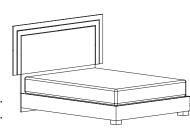

W: 48 cm. L: 174 cm. H: 84 cm.

Letto 154 / 180 / 200 Bed 154/180/200 Lit 154 / 180 / 200

W: 216 cm. L: 210 / 210 / 258 cm. H: 122 cm.

Settimanale 5 cassetti 5 drawer chest Chiffonier 5 tiroirs

48 cm. W: 92 cm. H: 136 cm.

W: 4 cm. L: 109 cm. H: 109 cm.

Comò doppio 6 cassetti 6 drawer double dresser Commode double 6 tiroirs

Letto 154 / 180 / 200 Bed 154/180/200 Lit 154 / 180 / 200

Settimanale 5 cassetti 5 drawer chest Chiffonier 5 tiroirs

Letto 154 / 180 / 200 Bed 154/180/200

Lit 154 / 180 / 200

Settimanale 5 cassetti

5 drawer chest Chiffonier 5 tiroirs

48 cm.

H: 131 cm.

92 cm.

Armadio 4 porte