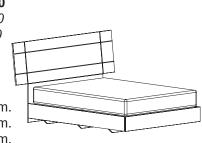

W: 48 cm. L: 174 cm. H: 84 cm.

Letto 154 / 180 / 200 Bed 154/180/200 Lit 154 / 180 / 200

W: 216 cm. L: 210 / 210 / 258 cm. H: 122 cm.

Settimanale 5 cassetti 5 drawer chest Chiffonier 5 tiroirs

48 cm. W: 92 cm. H: 136 cm.