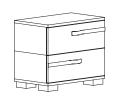

#### Comodino 2 cassetti

2 drawer night table Chevet 2 tiroirs

W: 41 cm. L: 69 cm. 58 cm.

Specchio Mirror Miroir

> W: 2,2 cm. L: 95 cm. H: 102 cm.

Comò doppio 6 cassetti 6 drawer double dresser Commode double 6 tiroirs