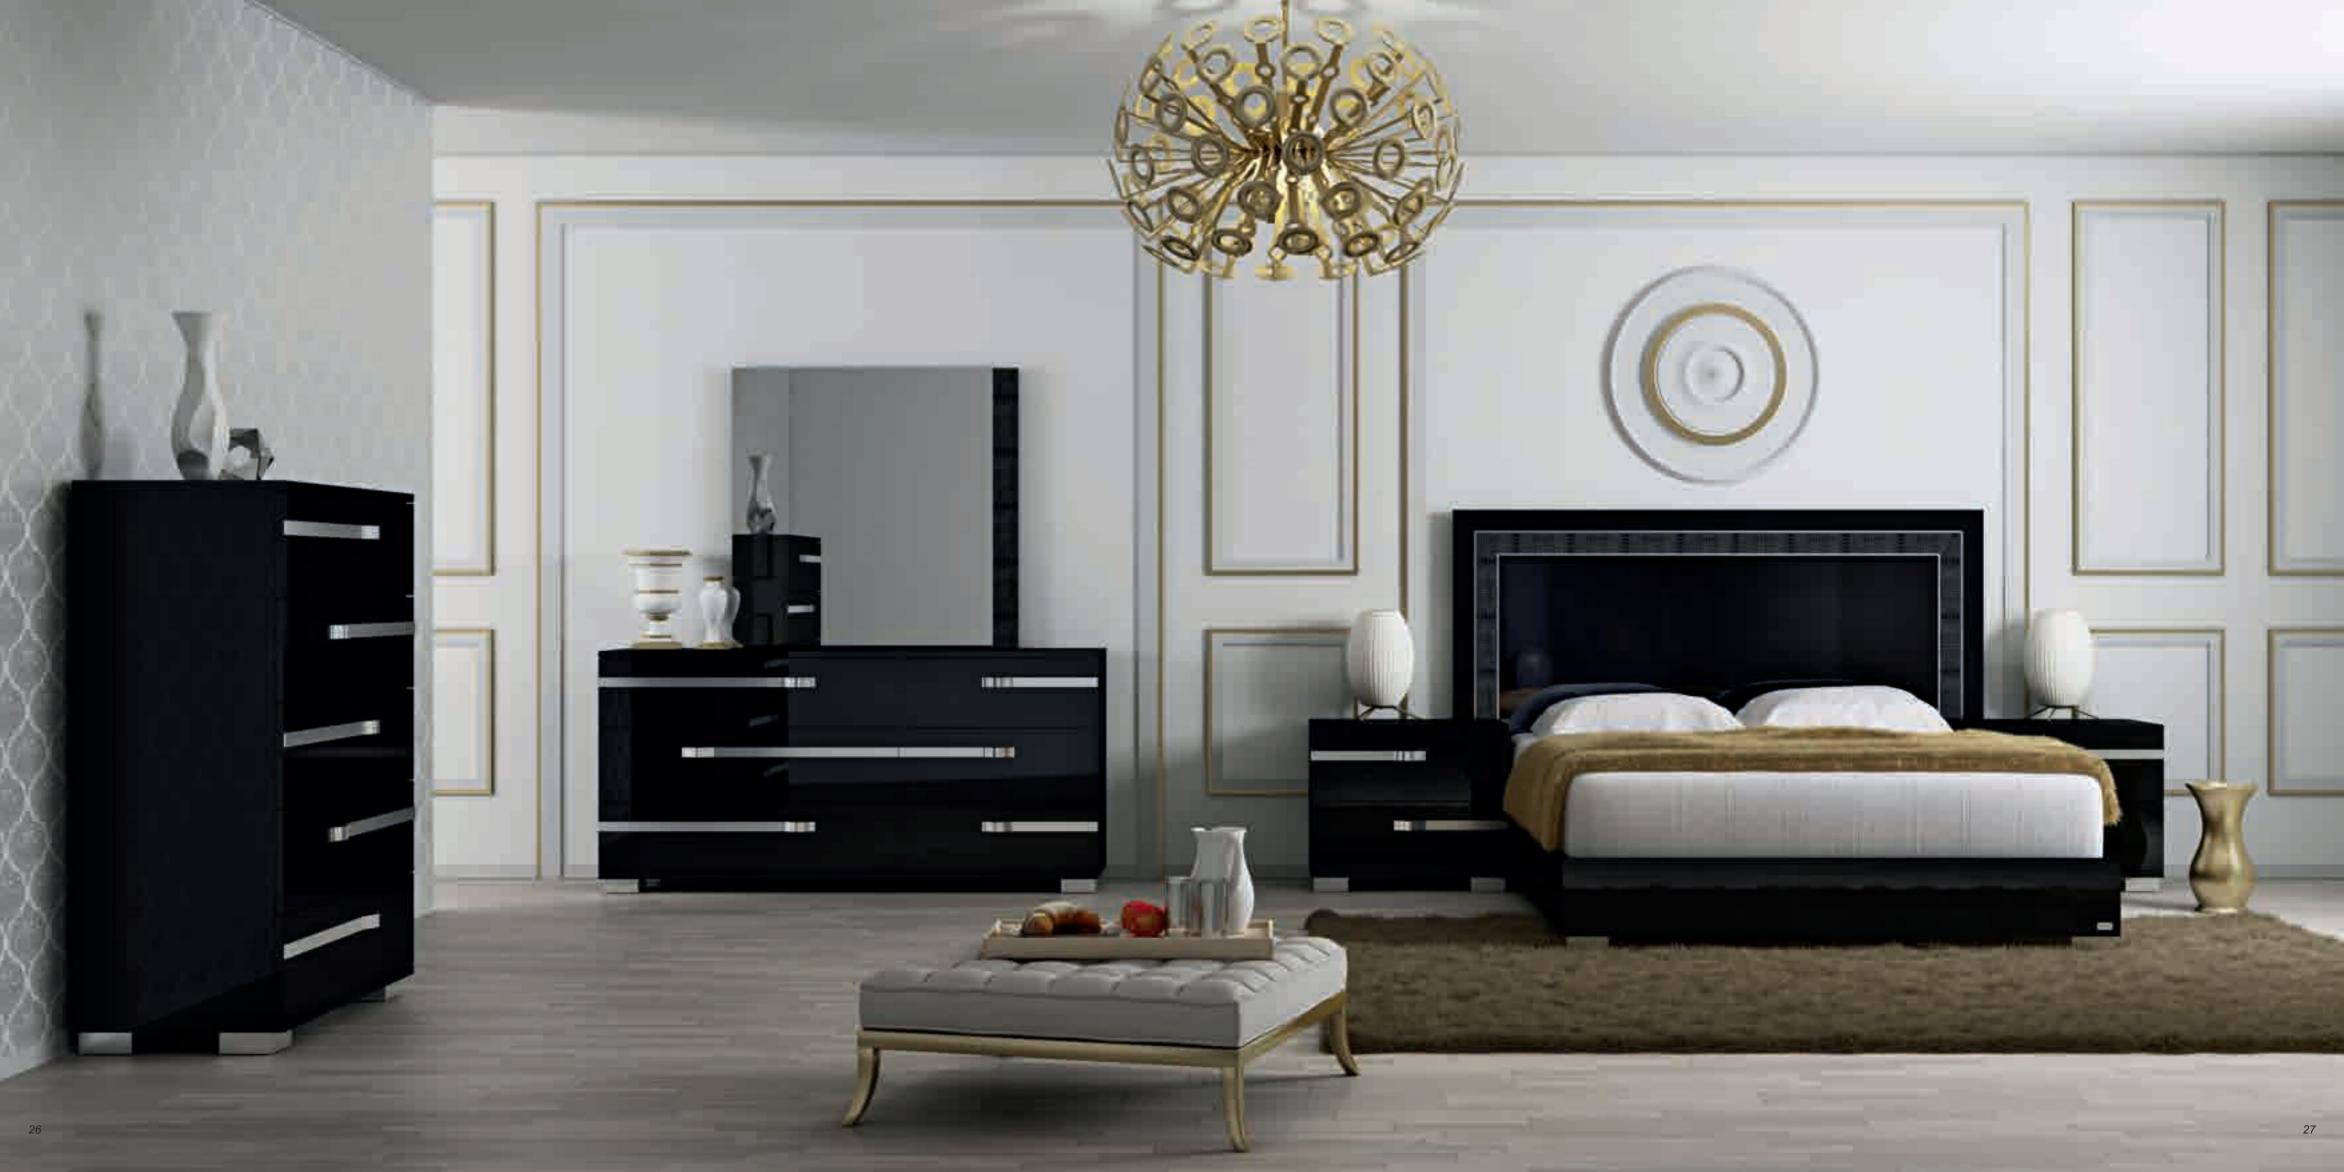

Tutti i mobili firmati Status sono di grande impatto formale grazie al design innovativo e alla possibilità di utilizzare un telecomando per illuminare il tuo letto con il colore che più ti piace godendo degli effetti benefici della cromoterapia.

Status furniture is given a great visual impact thanks to the innovative design and the opportunity to fit your headboard with multicolour led light system, operated by the provided remote control, benefiting from the power of chromo therapy.

Tous les meubles signés par Status sont de fort impact visuel grâce au design innovant et à la possibilité d'utiliser une télécommande pour illuminer ton lit avec la couleur que tu préfère, en te relaxant avec les effets bénéfiques de la Chromothérapie.