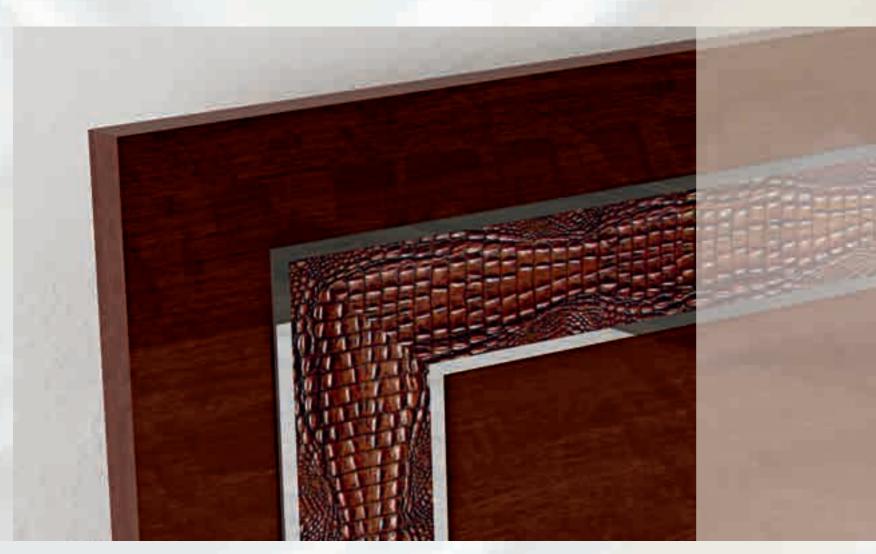

# Molare

Disponibili in nero e noce, la camera volare si caratterizza per uno stile lineare arricchito da elementi in coccodrillo che creano un piacevole accostamento di materiali ricercati. Status garantisce una selezione dei migliori materiali resistenti nel tempo e piacevoli alla vista per una soluzione d'arredo unica e accattivante.

Available in two colors, black and walnut, Volare model is distinguished by a linear style, embellished by crocodiles parts that nicely combine selected materials.

Status always guarantees a selection of the greatest lifelong lasting materials, which are pleasing to the eye and create unique and charming furniture solutions.

Disponible en noir et en noyer, la chambre a coucher Volare est caractérisée par un style linéaire, enrichi par des éléments en similicuir crocodile, créant une agréable association de matériaux recherchés.

Status garantit la sélection des meilleures matières, résistantes dans le temps et agréables à voir, pour une solution d'ameublement unique et captivante.

Le venature del legno abbinate al colore grigio creano un'atmosfera singolare che contraddistingue il design e la creatività Status. Wood grains combined with elegant grey color, shiny gloss lacquered, produce a singular atmosphere that characterizes Status design and creativity.