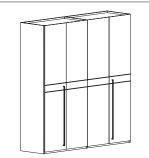

Armadio 4 porte 4 door wardrobe Armoire 4 portes

W: 60 cm. L: 216 cm. H: 230 cm.

walnut & white

Comodino 2 cassetti 2 drawer night table

Chevet 2 tiroirs

W: 41 cm. 69 cm. H: 58 cm.

**Specchio** Mirror Miroir

L:

Armadio 4 porte 4 door wardrobe Armoire 4 portes

Comodino 2 cassetti

2 drawer night table Chevet 2 tiroirs

**Specchio** 

Mirror

Miroir

L: 104 cm. H: 102 cm.

W: 60 cm.

L: 216 cm.

H: 230 cm.

4 door wardrobe Armoire 4 portes

209 cm. L: 194 / 194 / 237 cm.

135 cm.