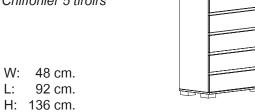

W: 48 cm. L: 174 cm. H: 84 cm.

Letto 154 / 180 / 200 Bed 154/180/200 Lit 154 / 180 / 200

W: 216 cm. L: 210 / 210 / 258 cm. H: 122 cm.

Settimanale 5 cassetti 5 drawer chest Chiffonier 5 tiroirs

48 cm. W: 92 cm. H: 136 cm.