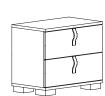

#### Comodino 2 cassetti

2 drawer night table Chevet 2 tiroirs

W: 41 cm. L: 69 cm. 58 cm.

Specchio Mirror Miroir

> W: 2,2 cm. L: 95 cm. H: 102 cm.

Comò doppio 6 cassetti 6 drawer double dresser Commode double 6 tiroirs

#### Comò doppio 6 cassetti

6 drawer double dresser Commode double 6 tiroirs

L: 69 cm.

W:

58 cm.

41 cm.

W: 48 cm. L: 174 cm.

H: 82,5 cm.