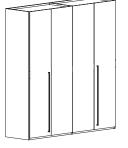

Armadio 4 porte 4 door wardrobe Armoire 4 portes

W: 60 cm. L: 216 cm. H: 230 cm.

walnut & white

Comodino 2 cassetti 2 drawer night table

Chevet 2 tiroirs

W: 41 cm. 69 cm. H: 58 cm.

**Specchio** Mirror Miroir

W: 60 cm.

L: 216 cm.

H: 230 cm.

4 door wardrobe Armoire 4 portes

209 cm. L: 194 / 194 / 237 cm.

135 cm.