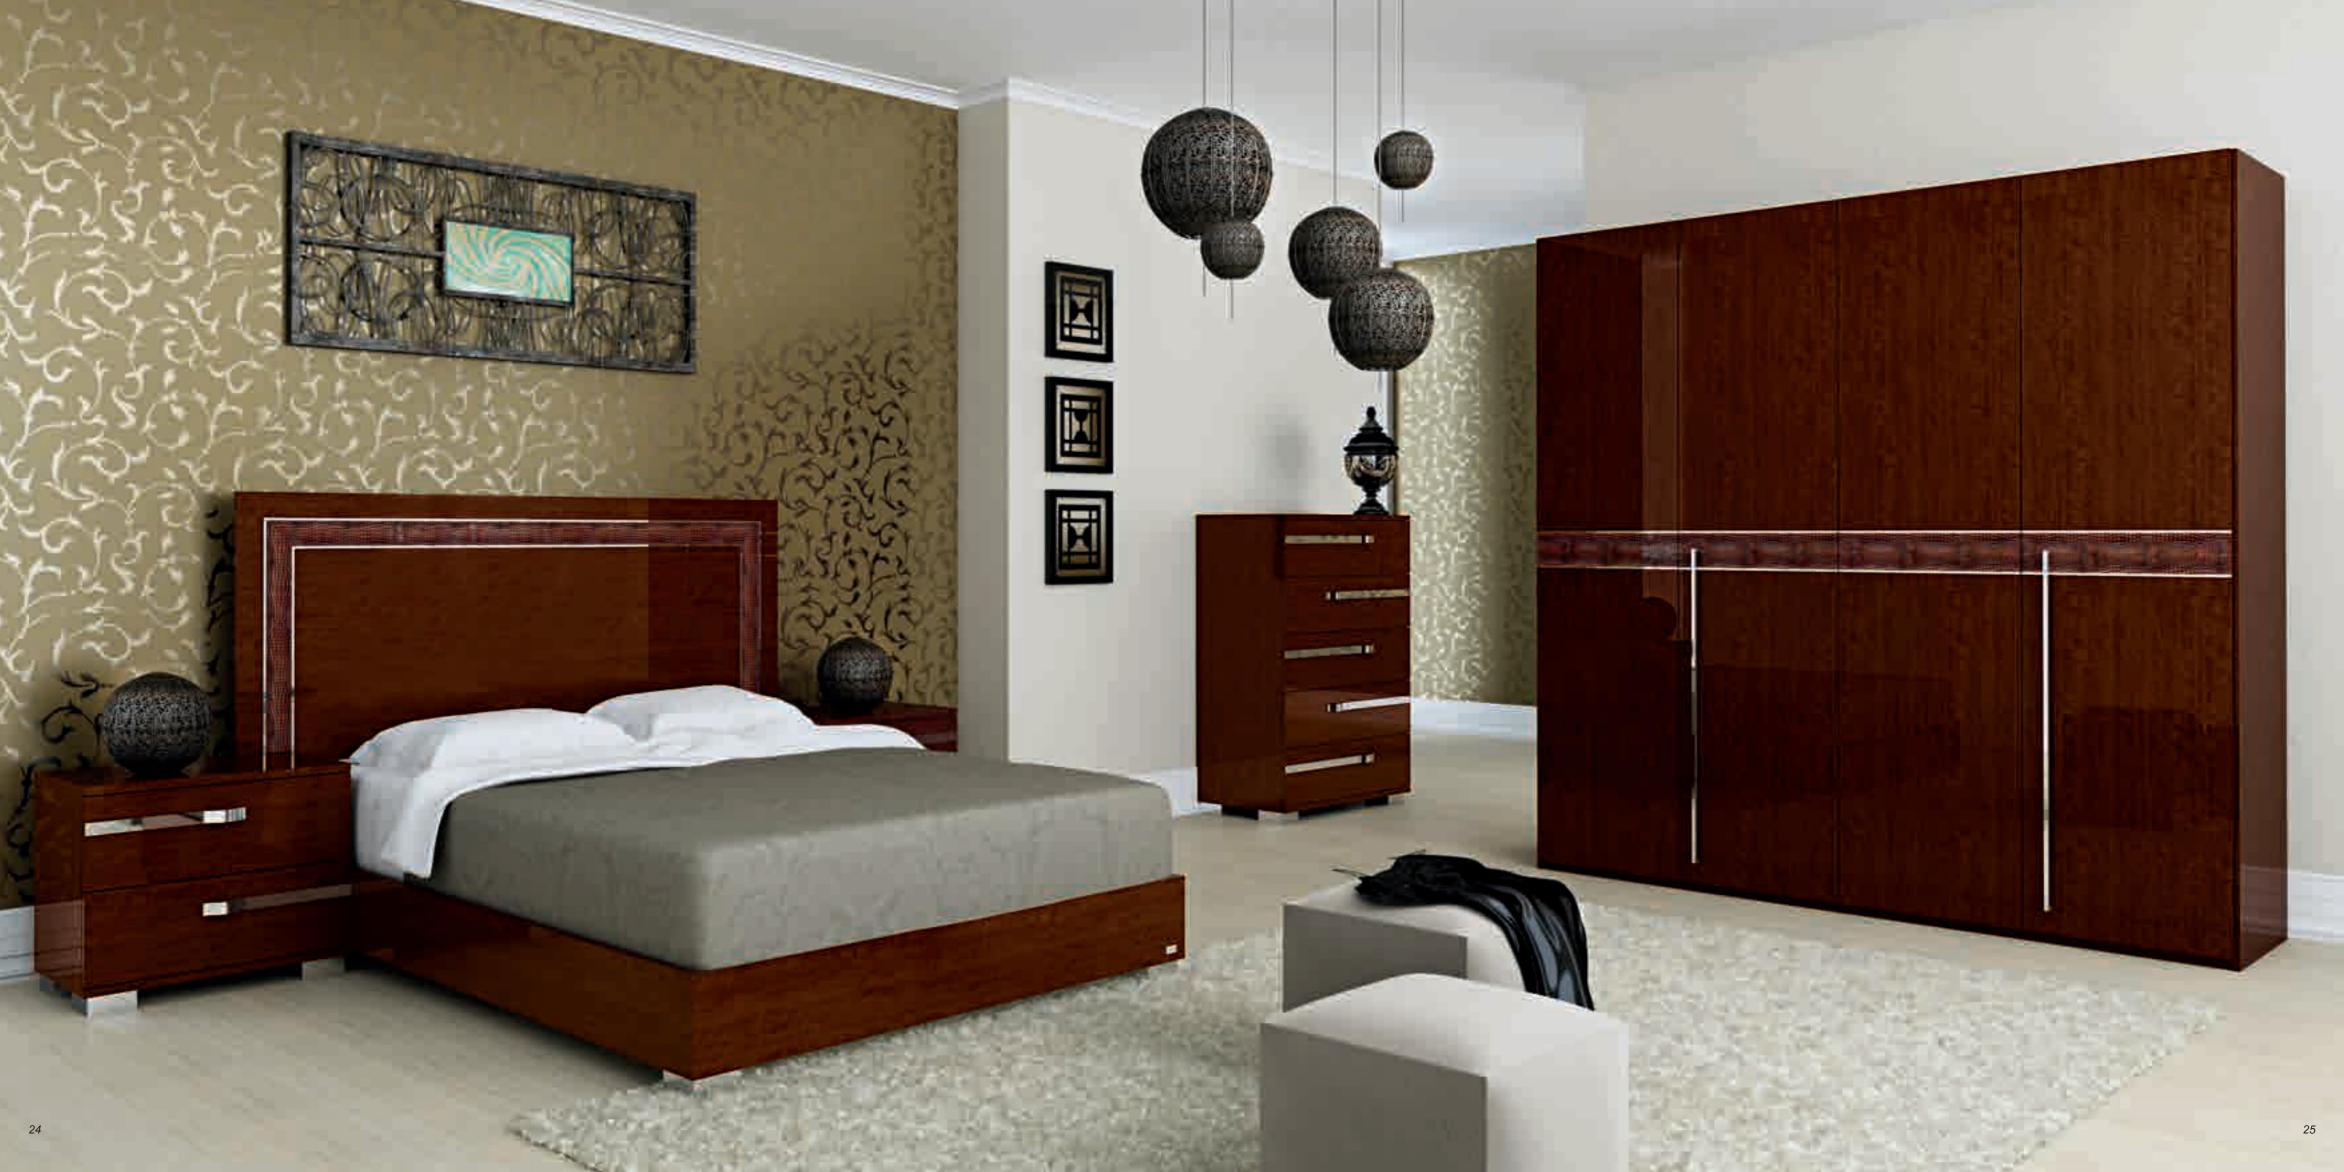

## un design armonico e inconfondibile

Dream and Live models: a unique and harmonic design Dream et Live: un design harmonique et unique

Il fascino del cromo pensato per una creazione geometrica elegante e raffinata. Il letto, il comò e i comodini sono impreziositi da piedini in cromo. Il dettaglio di lavorazione è un elemento estetico caratterizzante che rende adatta la composizione ad uno stile moderno.

The lure of chrome conceived for a geometrical and stylish creation. Bed, dresser and night tables are embellished by small chromed legs. This peculiar detail is imagined as an aesthetic element which characterizes the composition and makes it suitable for a modern and contemporary style.

La séduction du chrome pensée pour une création géométrique élégante et raffinée. Le lit, la commode et les chevets sont enrichis par des petits pieds chromés. Ces détails sont des éléments esthétiques caractérisant, qui rendent cette composition idéale à un style moderne.