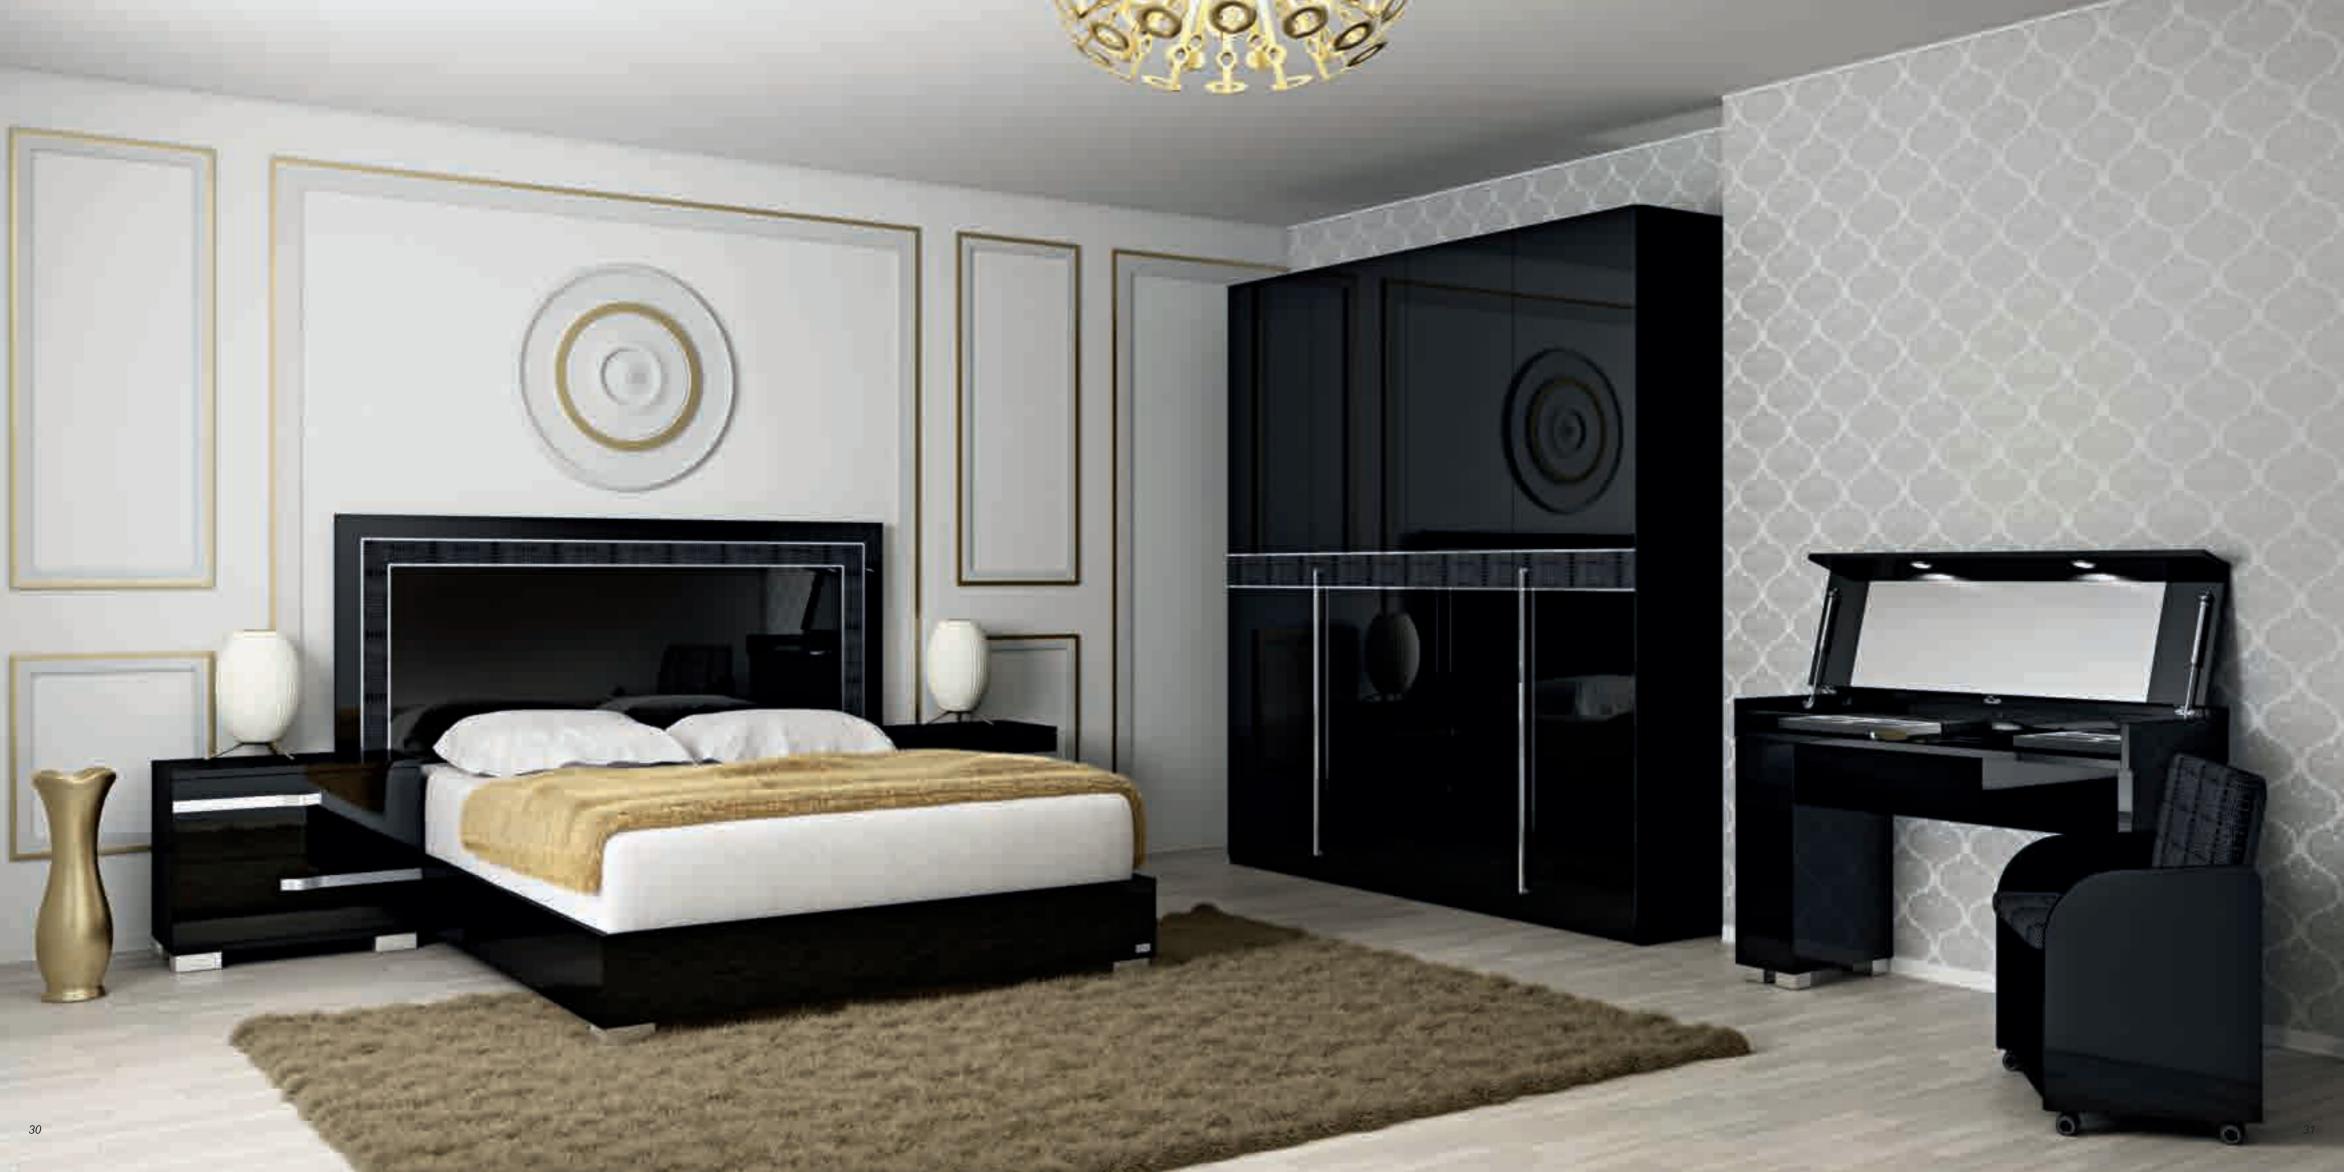

## un design armonico e inconfondibile

Dream and Live models: a unique and harmonic design Dream et Live: un design harmonique et unique

Il fascino del cromo pensato per una creazione geometrica elegante e raffinata. Il letto, il comò e i comodini sono impreziositi da piedini in cromo. Il dettaglio di lavorazione è un elemento estetico caratterizzante che rende adatta la composizione ad uno stile moderno.

The lure of chrome conceived for a geometrical and stylish creation. Bed, dresser and night tables are embellished by small chromed legs. This peculiar detail is imagined as an aesthetic element which characterizes the composition and makes it suitable for a modern and contemporary style.

La séduction du chrome pensée pour une création géométrique élégante et raffinée. Le lit, la commode et les chevets sont enrichis par des petits pieds chromés. Ces détails sont des éléments esthétiques caractérisant, qui rendent cette composition idéale à un style moderne.

Tutti i mobili firmati Status sono di grande impatto formale grazie al design innovativo e alla possibilità di utilizzare un telecomando per illuminare il tuo letto con il colore che più ti piace godendo degli effetti benefici della cromoterapia.

Status furniture is given a great visual impact thanks to the innovative design and the opportunity to fit your headboard with multicolour led light system, operated by the provided remote control, benefiting from the power of chromo therapy.

Tous les meubles signés par Status sont de fort impact visuel grâce au design innovant et à la possibilité d'utiliser une télécommande pour illuminer ton lit avec la couleur que tu préfère, en te relaxant avec les effets bénéfiques de la Chromothérapie.