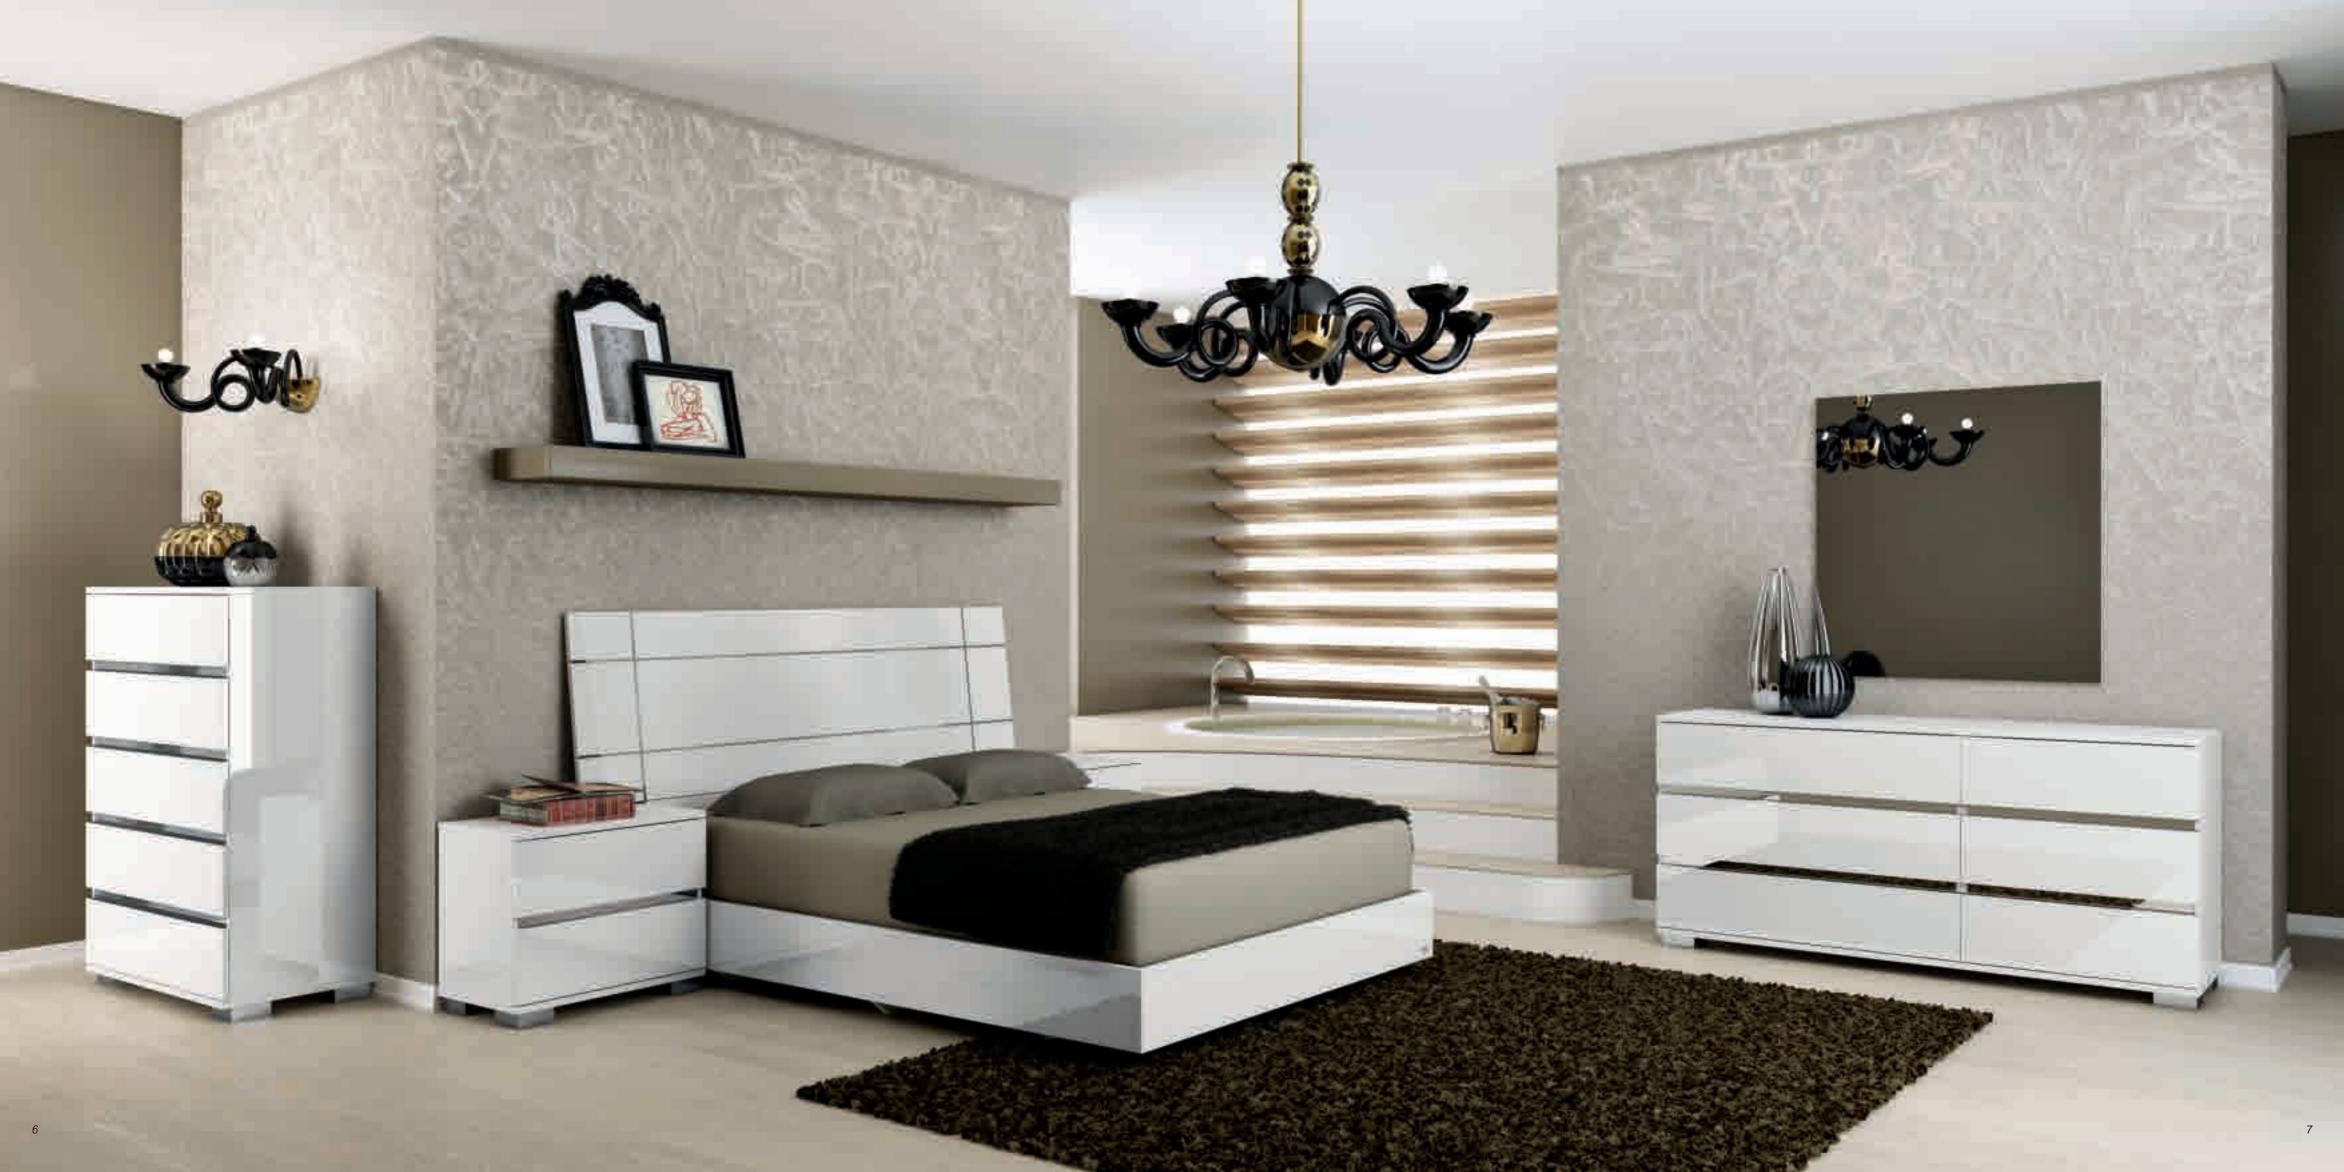

## un design armonico e inconfondibile

Dream and Live models: a unique and harmonic design Dream et Live: un design harmonique et unique

Il fascino del cromo pensato per una creazione geometrica elegante e raffinata. Il letto, il comò e i comodini sono impreziositi da piedini in cromo. Il dettaglio di lavorazione è un elemento estetico caratterizzante che rende adatta la composizione ad uno stile moderno.

The lure of chrome conceived for a geometrical and stylish creation. Bed, dresser and night tables are embellished by small chromed legs. This peculiar detail is imagined as an aesthetic element which characterizes the composition and makes it suitable for a modern and contemporary style.

La séduction du chrome pensée pour une création géométrique élégante et raffinée. Le lit, la commode et les chevets sont enrichis par des petits pieds chromés. Ces détails sont des éléments esthétiques caractérisant, qui rendent cette composition idéale à un style moderne.