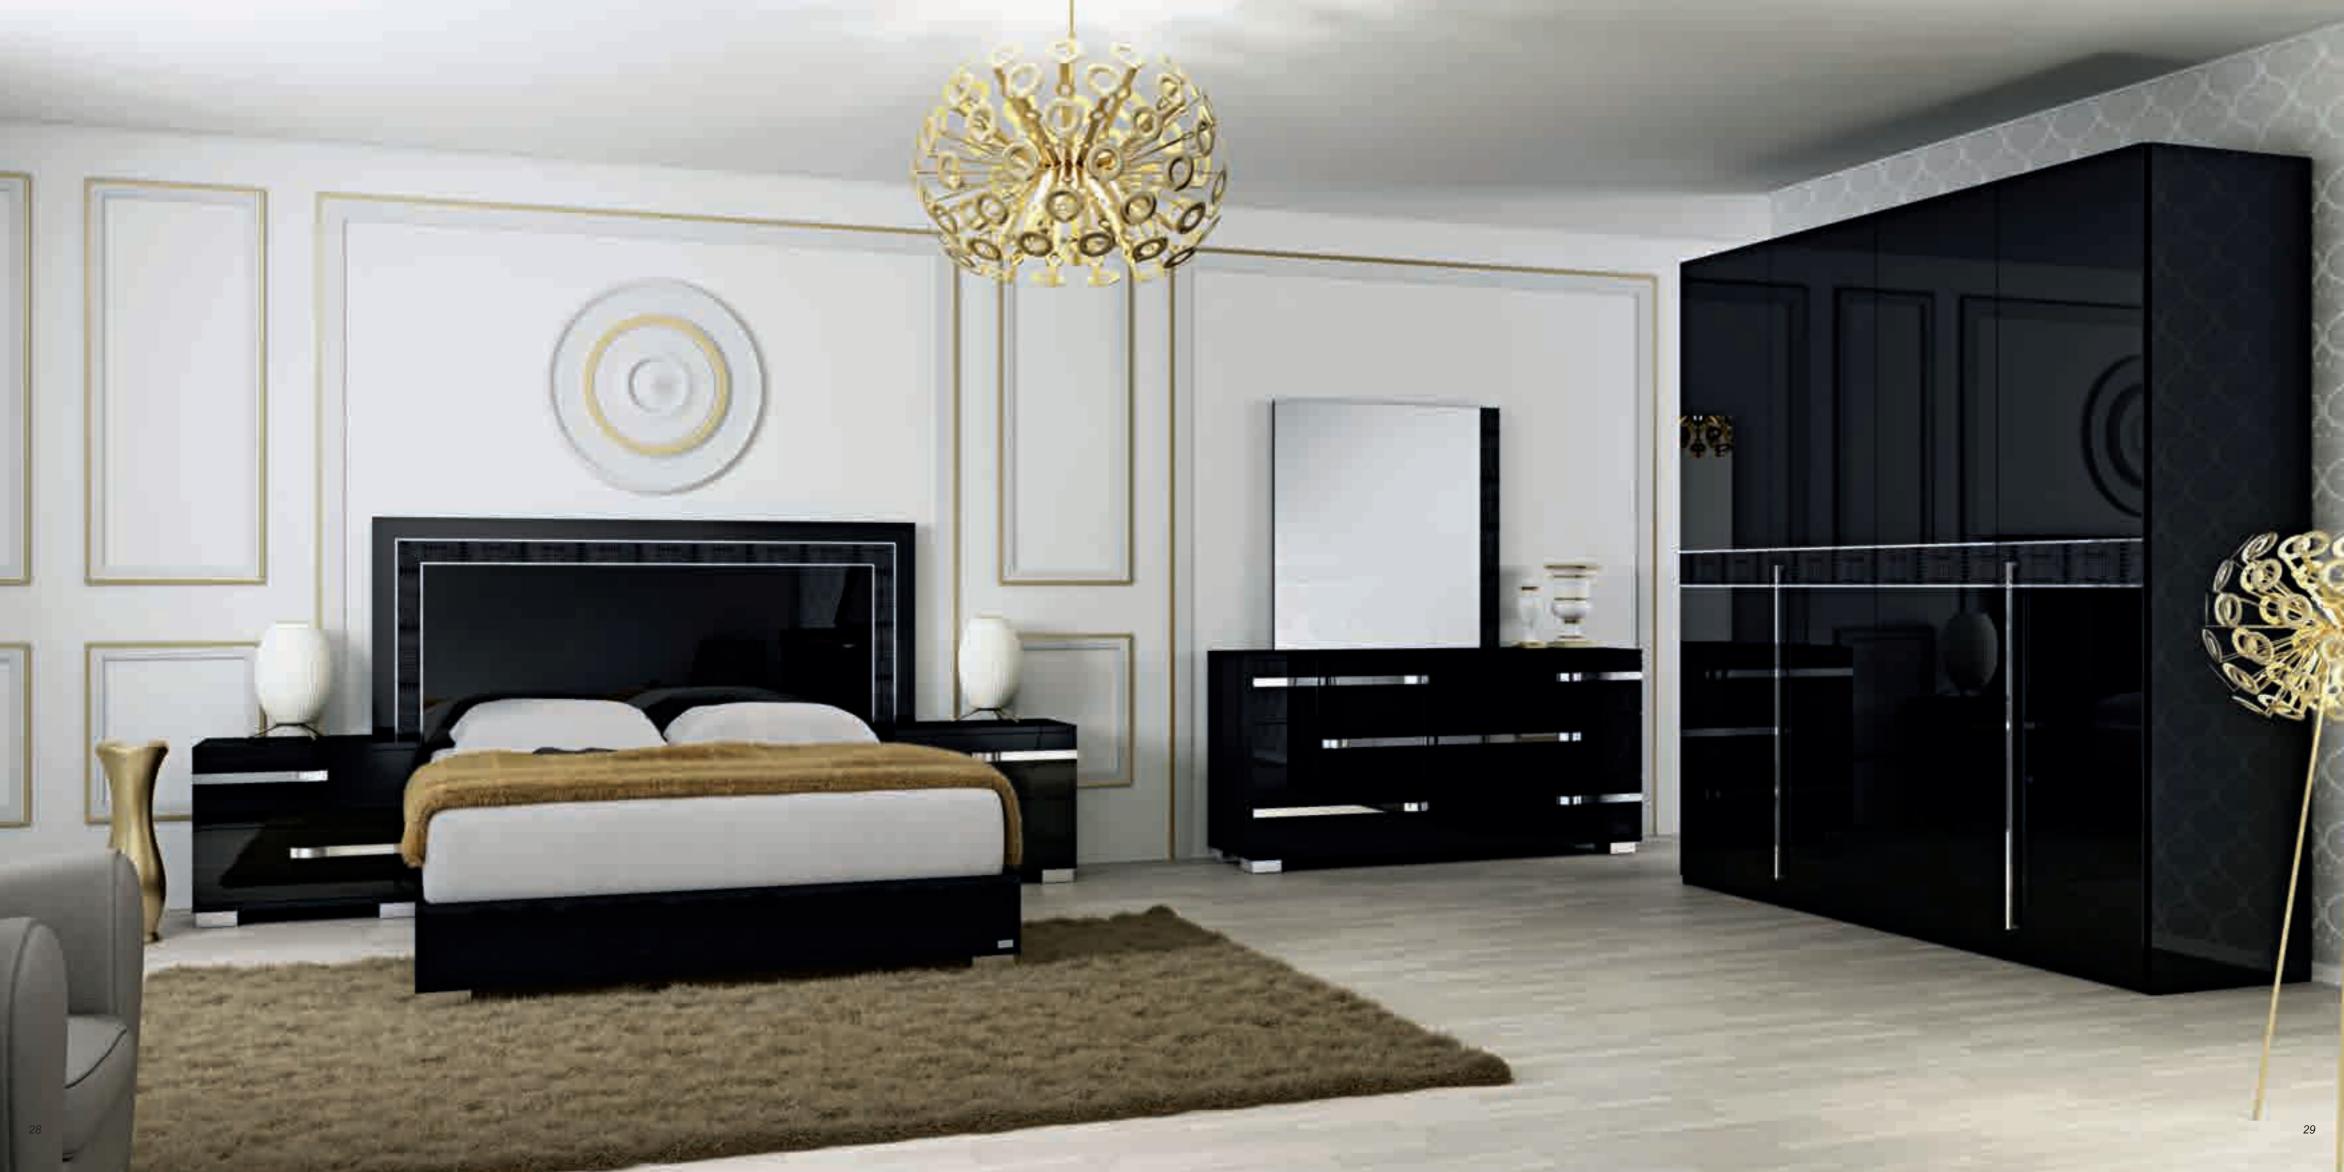

Tutti i mobili firmati Status sono di grande impatto formale grazie al design innovativo e alla possibilità di utilizzare un telecomando per illuminare il tuo letto con il colore che più ti piace godendo degli effetti benefici della cromoterapia.

Status furniture is given a great visual impact thanks to the innovative design and the opportunity to fit your headboard with multicolour led light system, operated by the provided remote control, benefiting from the power of chromo therapy.

Tous les meubles signés par Status sont de fort impact visuel grâce au design innovant et à la possibilité d'utiliser une télécommande pour illuminer ton lit avec la couleur que tu préfère, en te relaxant avec les effets bénéfiques de la Chromothérapie.

Luci interne per ritrovare il giusto accessorio adatto ad ogni singola giornata.
Gli accessori all'interno dei vani garantiscono un confortevole riordino dei capi in un armadio spazioso e organizzato.

Internal light to find the right and proper accessories for each single day.

Accessories inside the wardrobe guarantee a rational reorganization of clothes in a spacious and well-organized wardrobe.

Lumières intérieures pour t'aider choisir ton style, tous les jours.

Les accessoires à l'intérieur garantissent un rangement agréable de tes vêtements dans une armoire spacieux et organisé.

Armadio ad ante battenti laccato bianco con maniglie in cromo per sfruttare al meglio ogni spazio della casa con eleganza ed unicità, scegliendo la misura più adatta alle tue necessità.

Swing Doors Wardrobe, here in shiny gloss white, decorated by chromed handles, allows you to make the finest use of your living space by selecting the needed measure, with elegance and distinctiveness.

Armoire avec portes battantes, laquée blanc brillant, avec poignées chromées, pour utiliser au mieux tous les espaces de la maison, avec élégance et unicité, choisissant la dimension la plus apte à tes nécessitées