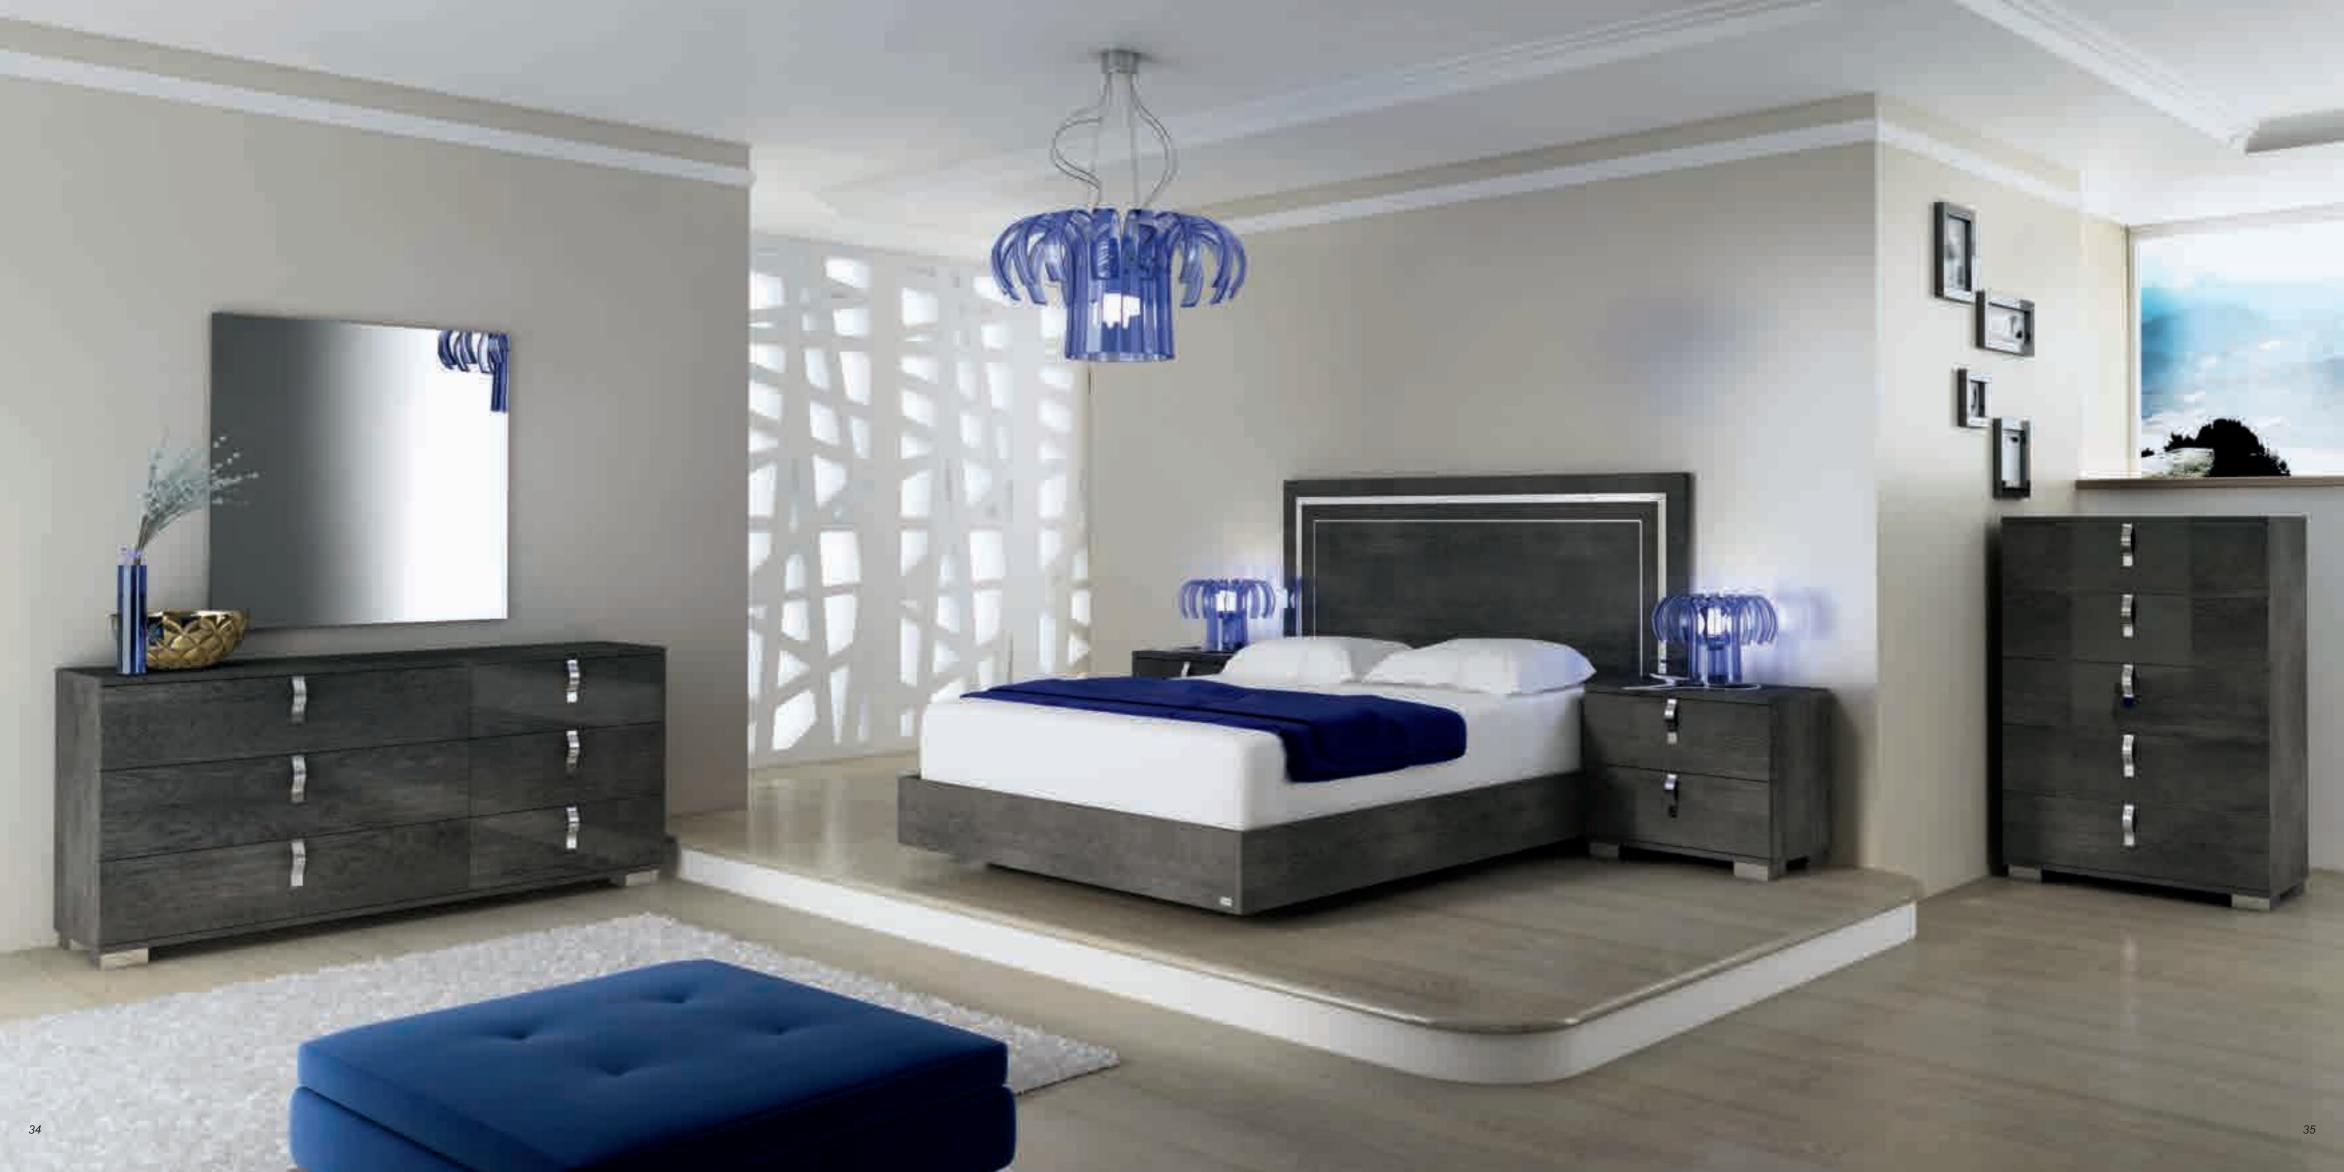

Status garantit la sélection des meilleures matières, résistantes dans le temps et agréables à voir, pour une solution d'ameublement unique et captivante.

Le venature del legno abbinate al colore grigio creano un'atmosfera singolare che contraddistingue il design e la creatività Status. Wood grains combined with elegant grey color, shiny gloss lacquered, produce a singular atmosphere that characterizes Status design and creativity.

Les veines du bois associées avec la couleur grise laquée brillante, créent une atmosphère unique qui distingue le design et la créativité de Status