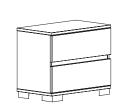

#### Comodino 2 cassetti

2 drawer night table Chevet 2 tiroirs

W: 41 cm. L: 69 cm. 58 cm.

Specchio Mirror Miroir

> W: 2,2 cm. L: 95 cm. H: 102 cm.

Comò doppio 6 cassetti 6 drawer double dresser Commode double 6 tiroirs

Armadio 4 porte 4 door wardrobe Armoire 4 portes

W: 60 cm. L: 216 cm. H: 230 cm.

walnut & white

Comodino 2 cassetti 2 drawer night table

Chevet 2 tiroirs

W: 41 cm. 69 cm. H: 58 cm.

**Specchio** Mirror Miroir