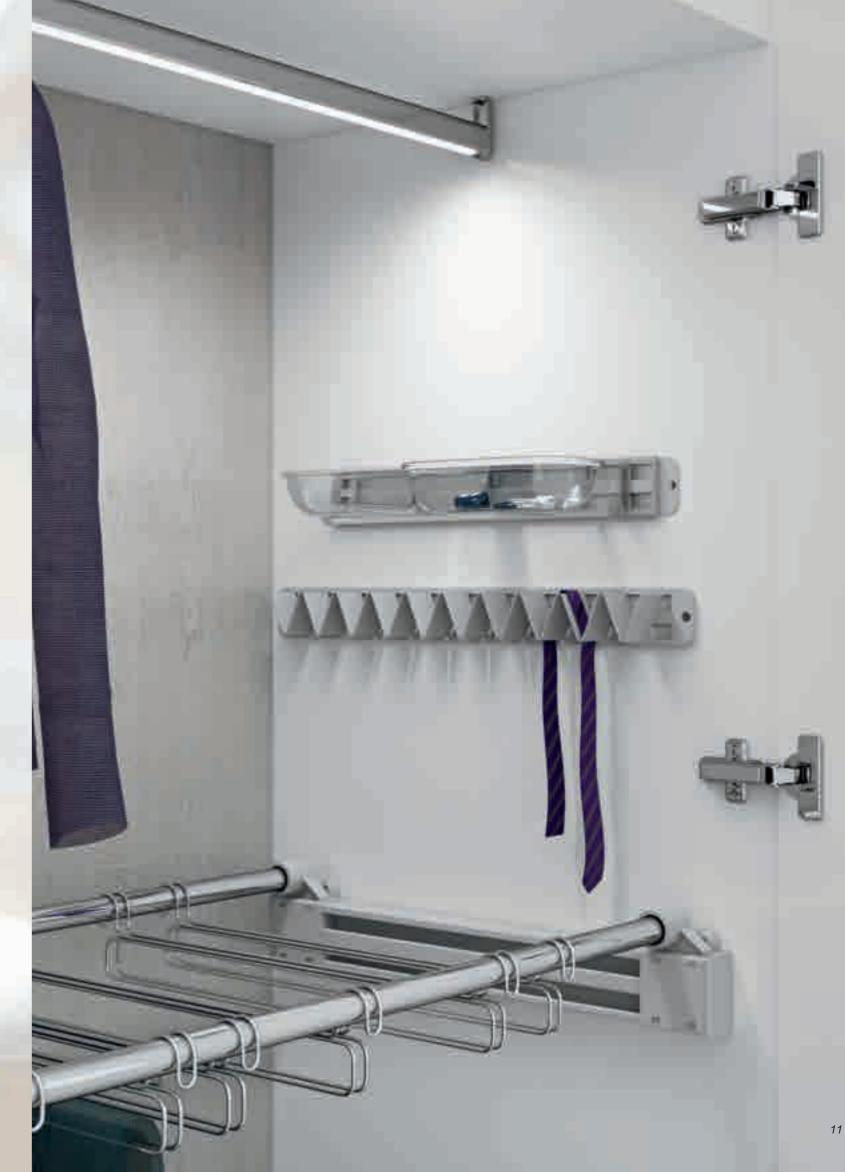

Luci interne per ritrovare il giusto accessorio adatto ad ogni singola giornata.
Gli accessori all'interno dei vani garantiscono un confortevole riordino dei capi in un armadio spazioso e organizzato.

Internal light to find the right and proper accessories for each single day.

Accessories inside the wardrobe guarantee a rational reorganization of clothes in a spacious and well-organized wardrobe.

Lumières intérieures pour t'aider choisir ton style, tous les jours.

Les accessoires à l'intérieur garantissent un rangement agréable de tes vêtements dans une armoire spacieux et organisé.

Armadio ad ante battenti laccato bianco con maniglie in cromo per sfruttare al meglio ogni spazio della casa con eleganza ed unicità, scegliendo la misura più adatta alle tue necessità.