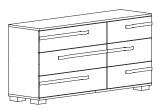

#### Comò doppio 6 cassetti

6 drawer double dresser Commode double 6 tiroirs

L: 69 cm.

W:

58 cm.

41 cm.

W: 48 cm. L: 174 cm.

H: 82,5 cm.