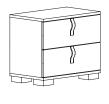

#### Comodino 2 cassetti

2 drawer night table Chevet 2 tiroirs

W: 41 cm. L: 69 cm. 58 cm.

Specchio Mirror Miroir

> W: 2,2 cm. L: 95 cm. H: 102 cm.

Comò doppio 6 cassetti 6 drawer double dresser Commode double 6 tiroirs

Armadio 4 porte 4 door wardrobe Armoire 4 portes

W: 60 cm. L: 216 cm. H: 230 cm.

walnut & white

Comodino 2 cassetti 2 drawer night table

Chevet 2 tiroirs

W: 41 cm. 69 cm. H: 58 cm.

**Specchio** Mirror Miroir

#### grey birch

Comodino 2 cassetti 2 drawer night table Chevet 2 tiroirs

**Specchio** 

Mirror Miroir

W:

Comò doppio 6 cassetti

6 drawer double dresser Commode double 6 tiroirs

W: 41 cm. 69 cm.