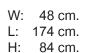

W: 48 cm. L: 174 cm. H: 84 cm.

Letto 154 / 180 / 200 Bed 154/180/200 Lit 154 / 180 / 200

W: 216 cm. L: 210 / 210 / 258 cm. H: 122 cm.

Settimanale 5 cassetti 5 drawer chest Chiffonier 5 tiroirs

48 cm. W: 92 cm. H: 136 cm.

#### Comò doppio 6 cassetti

6 drawer double dresser Commode double 6 tiroirs

L: 69 cm.

W:

58 cm.

41 cm.

W: 48 cm. L: 174 cm.

H: 82,5 cm.

58 cm.

W: 2,2 cm.

L: 95 cm. H: 102 cm.

W: 48 cm.

L: 174 cm. H: 82,5 cm.

Letto 154 / 180 / 200 Bed 154/180/200

Lit 154 / 180 / 200

Settimanale 5 cassetti