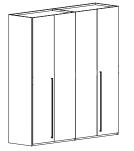

Les accessoires à l'intérieur garantissent un rangement agréable de tes vêtements dans une armoire spacieux et organisé.

Armadio ad ante battenti laccato bianco con maniglie in cromo per sfruttare al meglio ogni spazio della casa con eleganza ed unicità, scegliendo la misura più adatta alle tue necessità.

Swing Doors Wardrobe, here in shiny gloss white, decorated by chromed handles, allows you to make the finest use of your living space by selecting the needed measure, with elegance and distinctiveness.

Armoire avec portes battantes, laquée blanc brillant, avec poignées chromées, pour utiliser au mieux tous les espaces de la maison, avec élégance et unicité, choisissant la dimension la plus apte à tes nécessitées