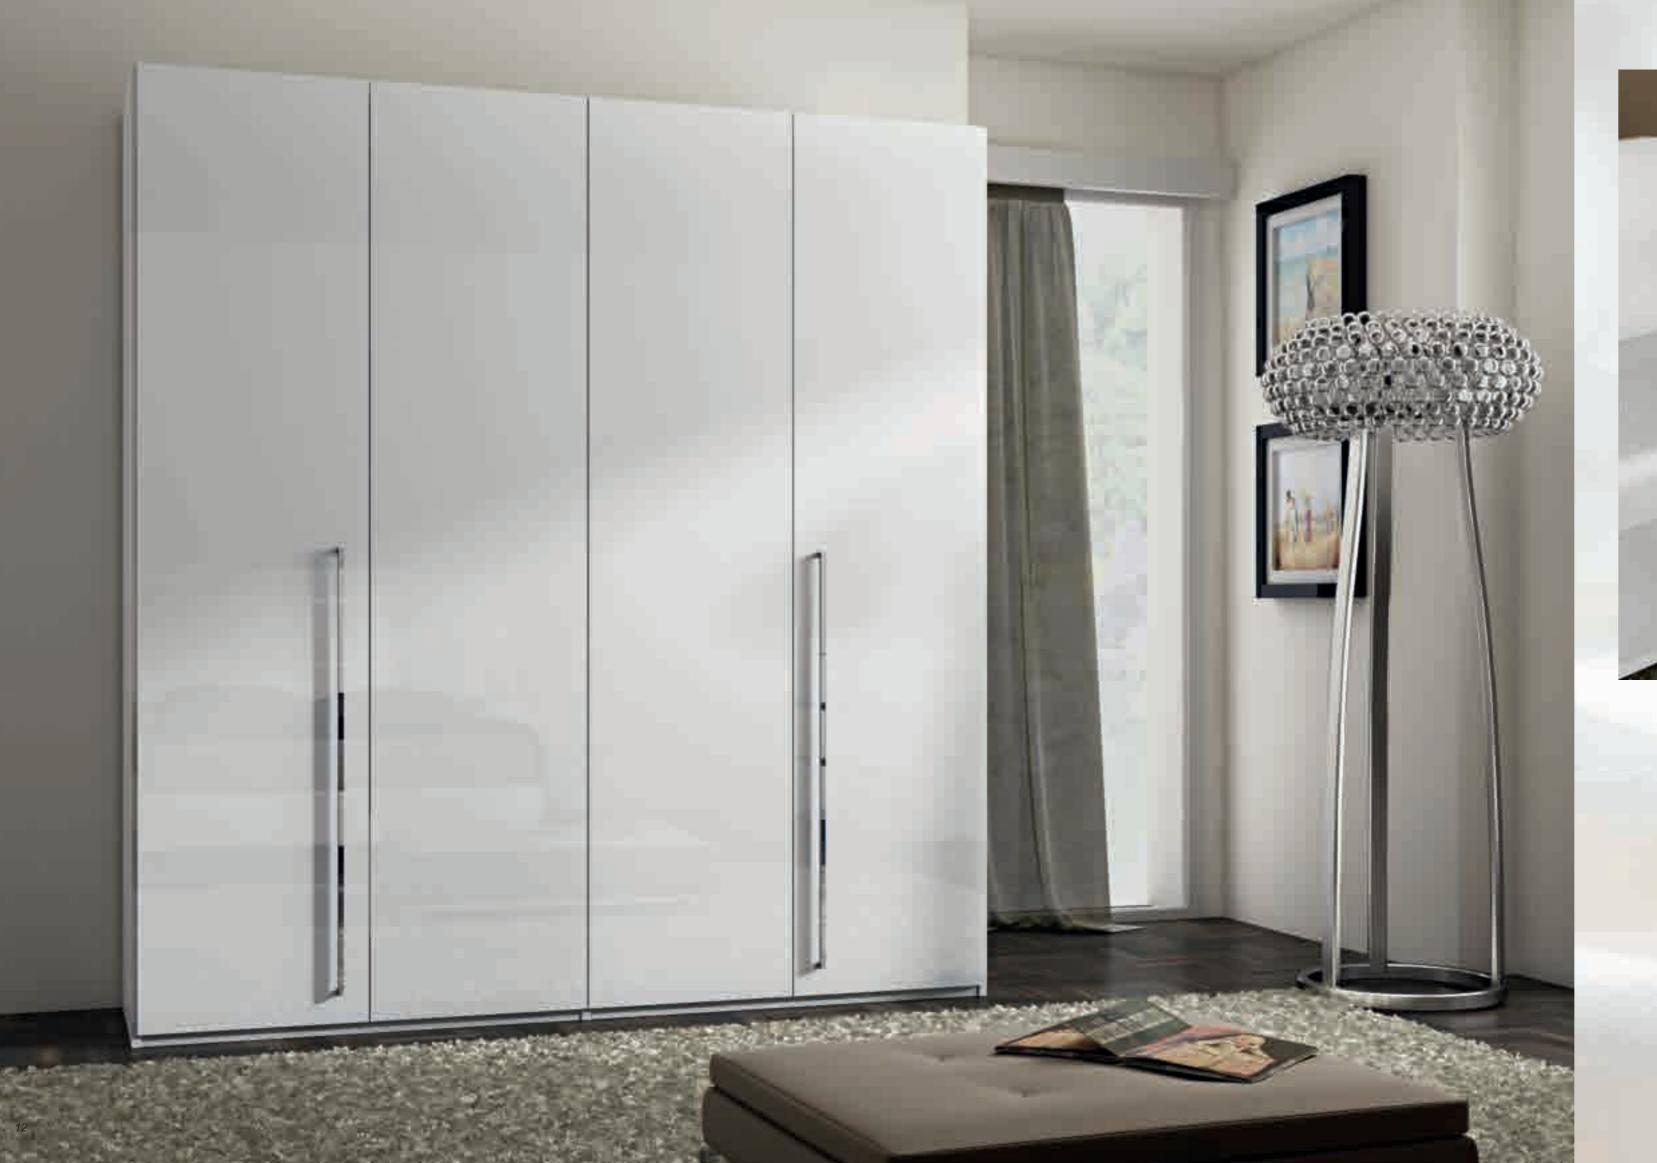

Les accessoires à l'intérieur garantissent un rangement agréable de tes vêtements dans une armoire spacieux et organisé.

Armadio ad ante battenti laccato bianco con maniglie in cromo per sfruttare al meglio ogni spazio della casa con eleganza ed unicità, scegliendo la misura più adatta alle tue necessità.

Swing Doors Wardrobe, here in shiny gloss white, decorated by chromed handles, allows you to make the finest use of your living space by selecting the needed measure, with elegance and distinctiveness.

Armoire avec portes battantes, laquée blanc brillant, avec poignées chromées, pour utiliser au mieux tous les espaces de la maison, avec élégance et unicité, choisissant la dimension la plus apte à tes nécessitées