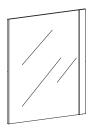

L:

Armadio 4 porte 4 door wardrobe Armoire 4 portes

Comodino 2 cassetti

2 drawer night table Chevet 2 tiroirs

**Specchio** 

Mirror

Miroir

L: 104 cm. H: 102 cm.