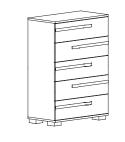

W: 48 cm. L: 174 cm. H: 84 cm.

Letto 154 / 180 / 200 Bed 154/180/200 Lit 154 / 180 / 200

W: 216 cm. L: 210 / 210 / 258 cm. H: 122 cm.

Settimanale 5 cassetti 5 drawer chest Chiffonier 5 tiroirs

48 cm. W: 92 cm. H: 136 cm.

W: 4 cm. L: 109 cm. H: 109 cm.

Comò doppio 6 cassetti 6 drawer double dresser Commode double 6 tiroirs

Letto 154 / 180 / 200 Bed 154/180/200 Lit 154 / 180 / 200

Settimanale 5 cassetti 5 drawer chest Chiffonier 5 tiroirs

Letto 154 / 180 / 200 Bed 154/180/200

Lit 154 / 180 / 200

Settimanale 5 cassetti

5 drawer chest Chiffonier 5 tiroirs

48 cm.

H: 131 cm.

92 cm.

Armadio 4 porte