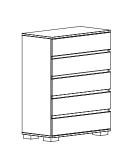

W: 48 cm. L: 174 cm. H: 84 cm.

Letto 154 / 180 / 200 Bed 154/180/200 Lit 154 / 180 / 200

W: 216 cm. L: 210 / 210 / 258 cm. H: 122 cm.

Settimanale 5 cassetti 5 drawer chest Chiffonier 5 tiroirs

48 cm. W: 92 cm. H: 136 cm.

Letto 154 / 180 / 200 Bed 154/180/200

Lit 154 / 180 / 200

Settimanale 5 cassetti

5 drawer chest Chiffonier 5 tiroirs

48 cm.

H: 131 cm.

92 cm.

Armadio 4 porte