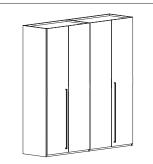

Armadio 4 porte 4 door wardrobe Armoire 4 portes

W: 60 cm. L: 216 cm. H: 230 cm.

walnut & white

Comodino 2 cassetti 2 drawer night table

Chevet 2 tiroirs

W: 41 cm. 69 cm. H: 58 cm.

**Specchio** Mirror Miroir

W: 60 cm.

L: 216 cm.

H: 230 cm.

4 door wardrobe Armoire 4 portes

209 cm. L: 194 / 194 / 237 cm.

135 cm.