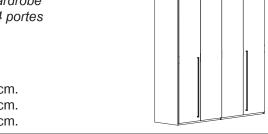

Armadio 4 porte 4 door wardrobe Armoire 4 portes

W: 60 cm. L: 216 cm. H: 230 cm.

walnut & white

Comodino 2 cassetti 2 drawer night table

Chevet 2 tiroirs

W: 41 cm. 69 cm. H: 58 cm.

**Specchio** Mirror Miroir

W: 60 cm.

L: 216 cm.

H: 230 cm.

4 door wardrobe Armoire 4 portes

209 cm. L: 194 / 194 / 237 cm.

135 cm.