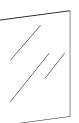

#### Comodino 2 cassetti

2 drawer night table Chevet 2 tiroirs

W: 41 cm. L: 69 cm. 58 cm.

Specchio Mirror Miroir

> W: 2,2 cm. L: 95 cm. H: 102 cm.

Comò doppio 6 cassetti 6 drawer double dresser Commode double 6 tiroirs

Armadio 4 porte 4 door wardrobe Armoire 4 portes

W: 60 cm. L: 216 cm. H: 230 cm.

walnut & white

Comodino 2 cassetti 2 drawer night table

Chevet 2 tiroirs

W: 41 cm. 69 cm. H: 58 cm.

**Specchio** Mirror Miroir

L:

Armadio 4 porte 4 door wardrobe Armoire 4 portes

Comodino 2 cassetti

2 drawer night table Chevet 2 tiroirs

**Specchio** 

Mirror

Miroir

L: 104 cm. H: 102 cm.