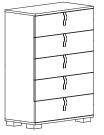

W: 48 cm. L: 174 cm. H: 84 cm.

Letto 154 / 180 / 200 Bed 154/180/200 Lit 154 / 180 / 200

W: 216 cm. L: 210 / 210 / 258 cm. H: 122 cm.

Settimanale 5 cassetti 5 drawer chest Chiffonier 5 tiroirs

48 cm. W: 92 cm. H: 136 cm.

Letto 154 / 180 / 200 Bed 154/180/200

Lit 154 / 180 / 200

Settimanale 5 cassetti

5 drawer chest Chiffonier 5 tiroirs

48 cm.

H: 131 cm.

92 cm.

Armadio 4 porte

5 drawer chest Chiffonier 5 tiroirs

Armadio 4 porte 4 door wardrobe Armoire 4 portes

W: 48 cm. L: 92 cm.

H: 131 cm.

W: 60 cm. L: 216 cm. H: 230 cm.

**Toeletta** Vanity table

W:

H: