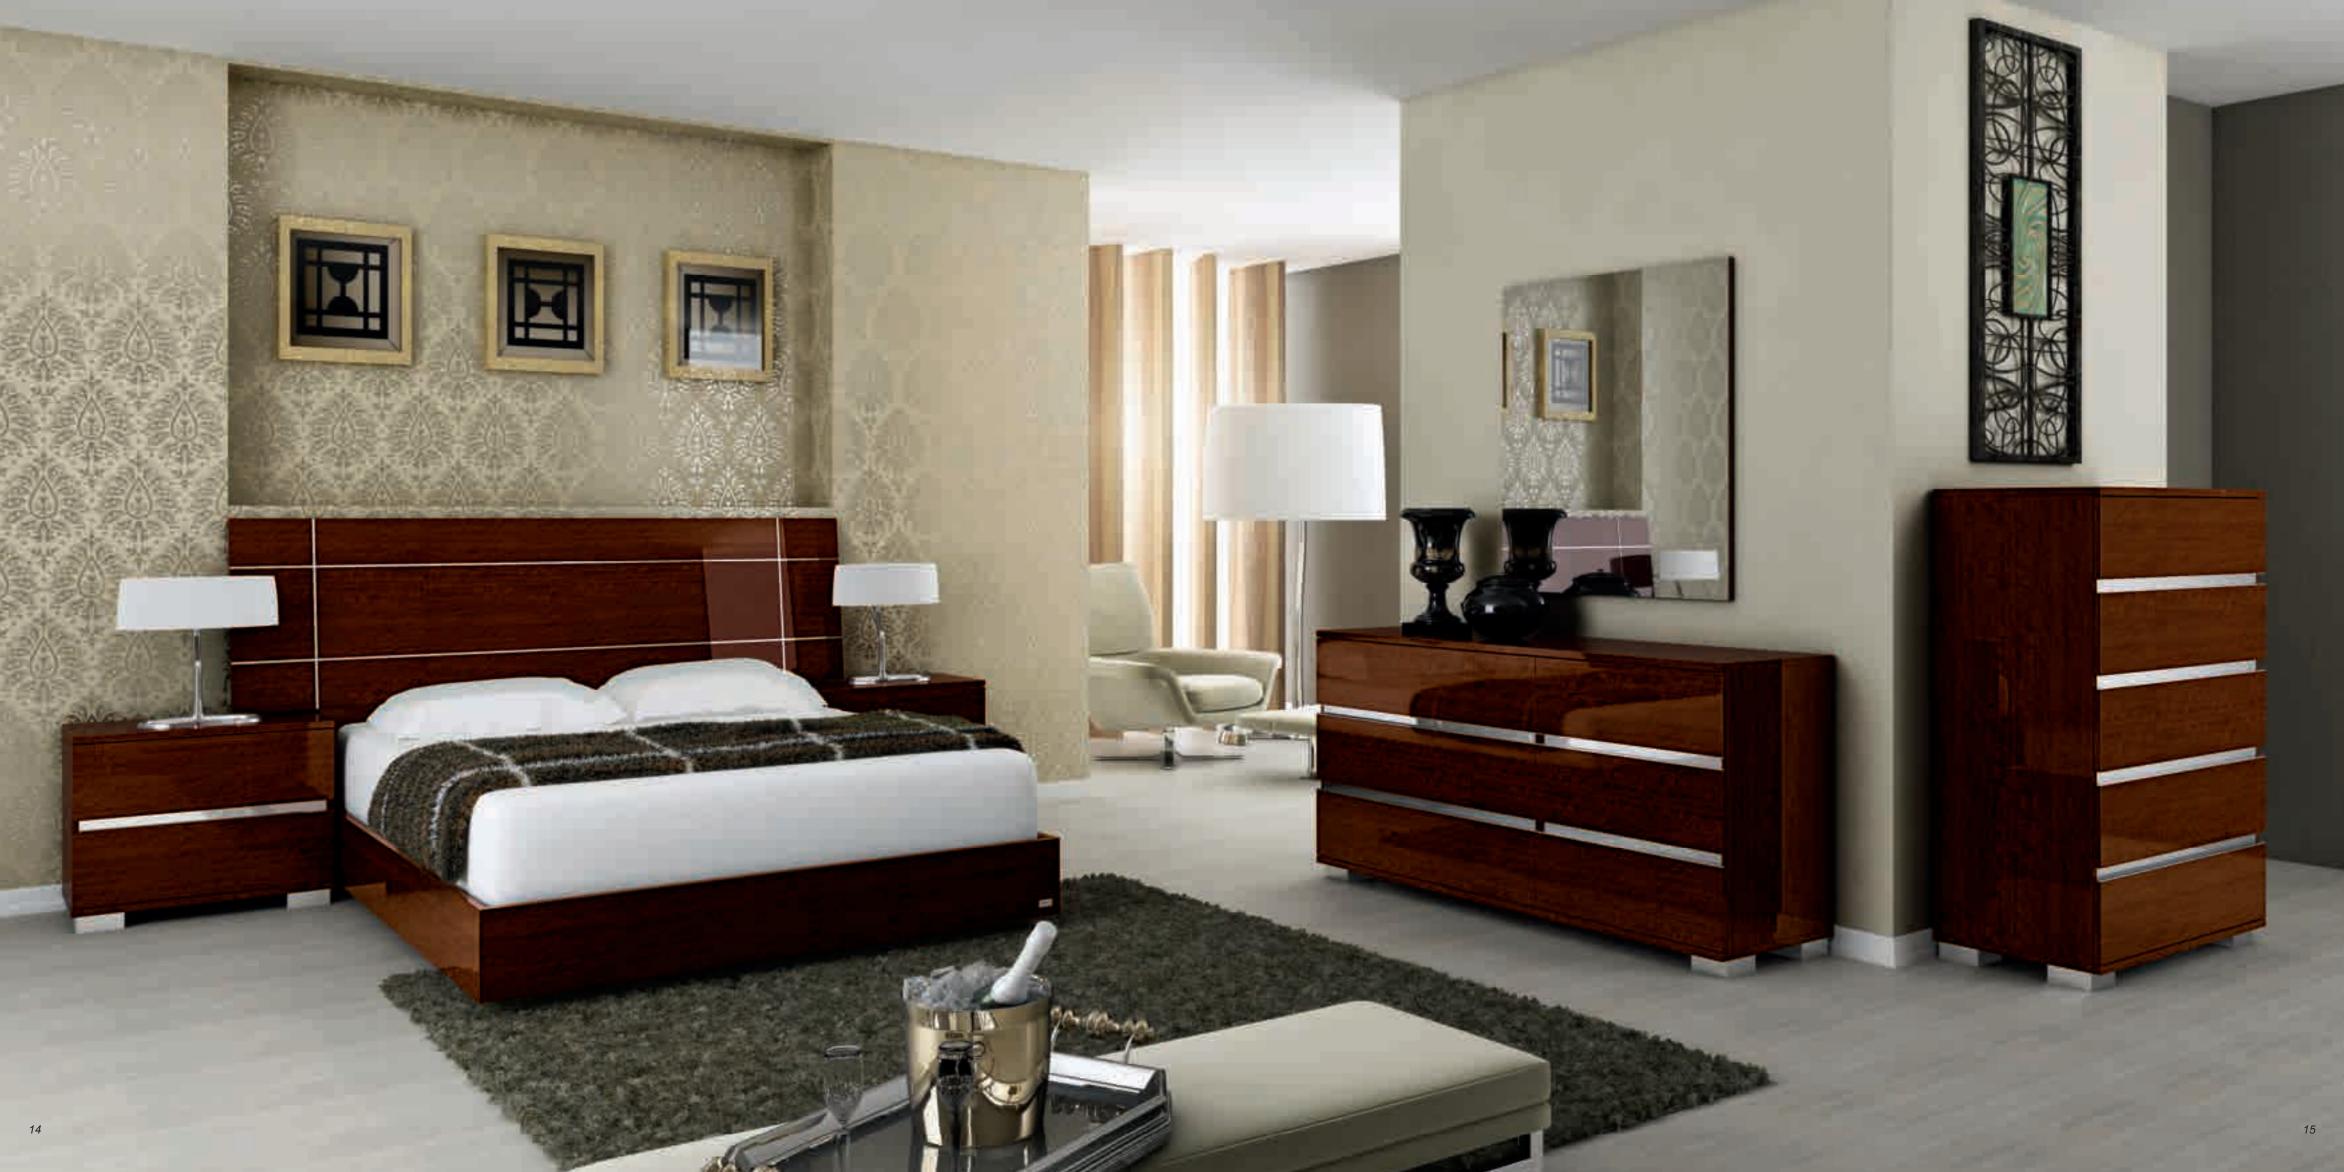

# Molare

Disponibili in nero e noce, la camera volare si caratterizza per uno stile lineare arricchito da elementi in coccodrillo che creano un piacevole accostamento di materiali ricercati. Status garantisce una selezione dei migliori materiali resistenti nel tempo e piacevoli alla vista per una soluzione d'arredo unica e accattivante.

Available in two colors, black and walnut, Volare model is distinguished by a linear style, embellished by crocodiles parts that nicely combine selected materials.

Status always guarantees a selection of the greatest lifelong lasting materials, which are pleasing to the eye and create unique and charming furniture solutions.

Disponible en noir et en noyer, la chambre a coucher Volare est caractérisée par un style linéaire, enrichi par des éléments en similicuir crocodile, créant une agréable association de matériaux recherchés.

Status garantit la sélection des meilleures matières, résistantes dans le temps et agréables à voir, pour une solution d'ameublement unique et captivante.

Le venature del legno abbinate al colore grigio creano un'atmosfera singolare che contraddistingue il design e la creatività Status. Wood grains combined with elegant grey color, shiny gloss lacquered, produce a singular atmosphere that characterizes Status design and creativity.