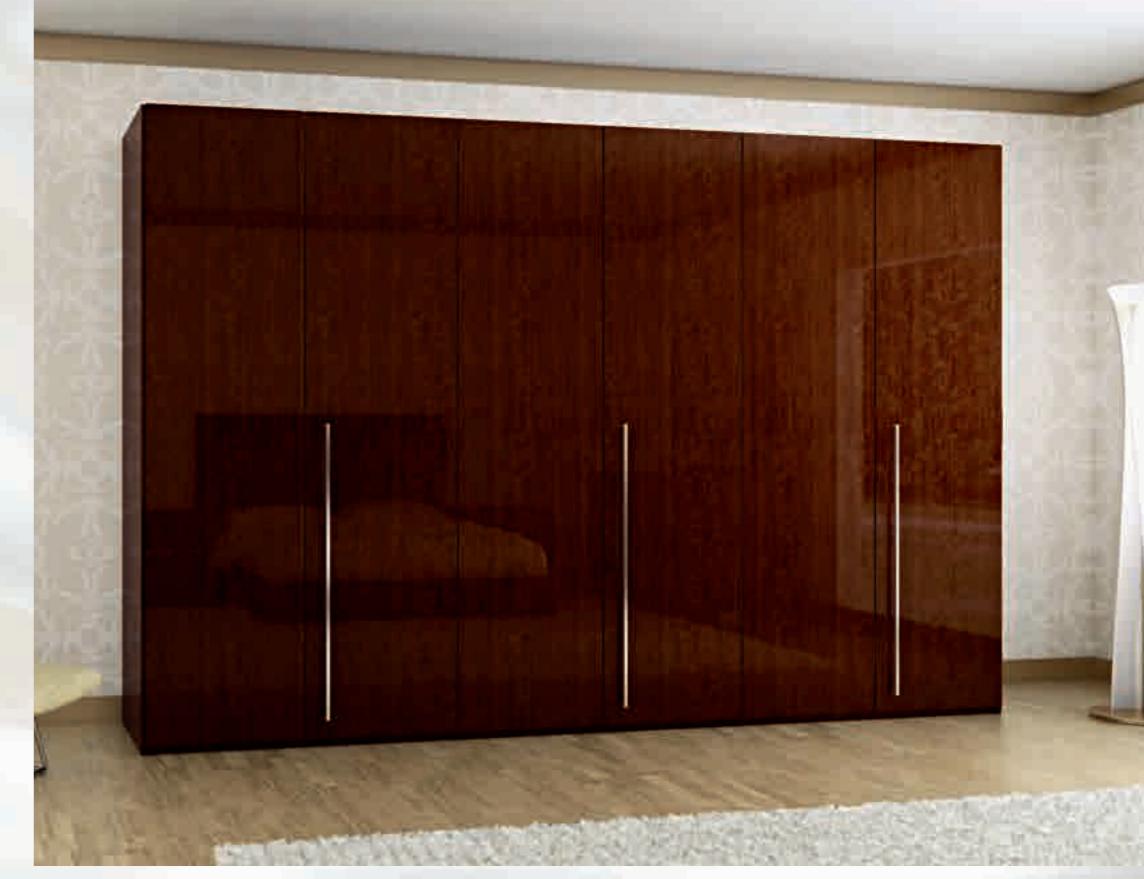

Luci interne per ritrovare il giusto accessorio adatto ad ogni singola giornata.
Gli accessori all'interno dei vani garantiscono un confortevole riordino dei capi in un armadio spazioso e organizzato.

Internal light to find the right and proper accessories for each single day.

Accessories inside the wardrobe guarantee a rational reorganization of clothes in a spacious and well-organized wardrobe.

Lumières intérieures pour t'aider choisir ton style, tous les jours.

Les accessoires à l'intérieur garantissent un rangement agréable de tes vêtements dans une armoire spacieux et organisé.

Armadio ad ante battenti laccato bianco con maniglie in cromo per sfruttare al meglio ogni spazio della casa con eleganza ed unicità, scegliendo la misura più adatta alle tue necessità.

Swing Doors Wardrobe, here in shiny gloss white, decorated by chromed handles, allows you to make the finest use of your living space by selecting the needed measure, with elegance and distinctiveness.

Armoire avec portes battantes, laquée blanc brillant, avec poignées chromées, pour utiliser au mieux tous les espaces de la maison, avec élégance et unicité, choisissant la dimension la plus apte à tes nécessitées