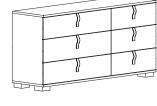

W: 48 cm. L: 174 cm. H: 84 cm.

Letto 154 / 180 / 200 Bed 154/180/200 Lit 154 / 180 / 200

W: 216 cm. L: 210 / 210 / 258 cm. H: 122 cm.

Settimanale 5 cassetti 5 drawer chest Chiffonier 5 tiroirs

48 cm. W: 92 cm. H: 136 cm.

W: 4 cm. L: 109 cm. H: 109 cm.

Comò doppio 6 cassetti 6 drawer double dresser Commode double 6 tiroirs

Letto 154 / 180 / 200 Bed 154/180/200 Lit 154 / 180 / 200

Settimanale 5 cassetti 5 drawer chest Chiffonier 5 tiroirs

#### Comò doppio 6 cassetti

6 drawer double dresser Commode double 6 tiroirs

L: 69 cm.

W:

58 cm.

41 cm.

W: 48 cm. L: 174 cm.

H: 82,5 cm.