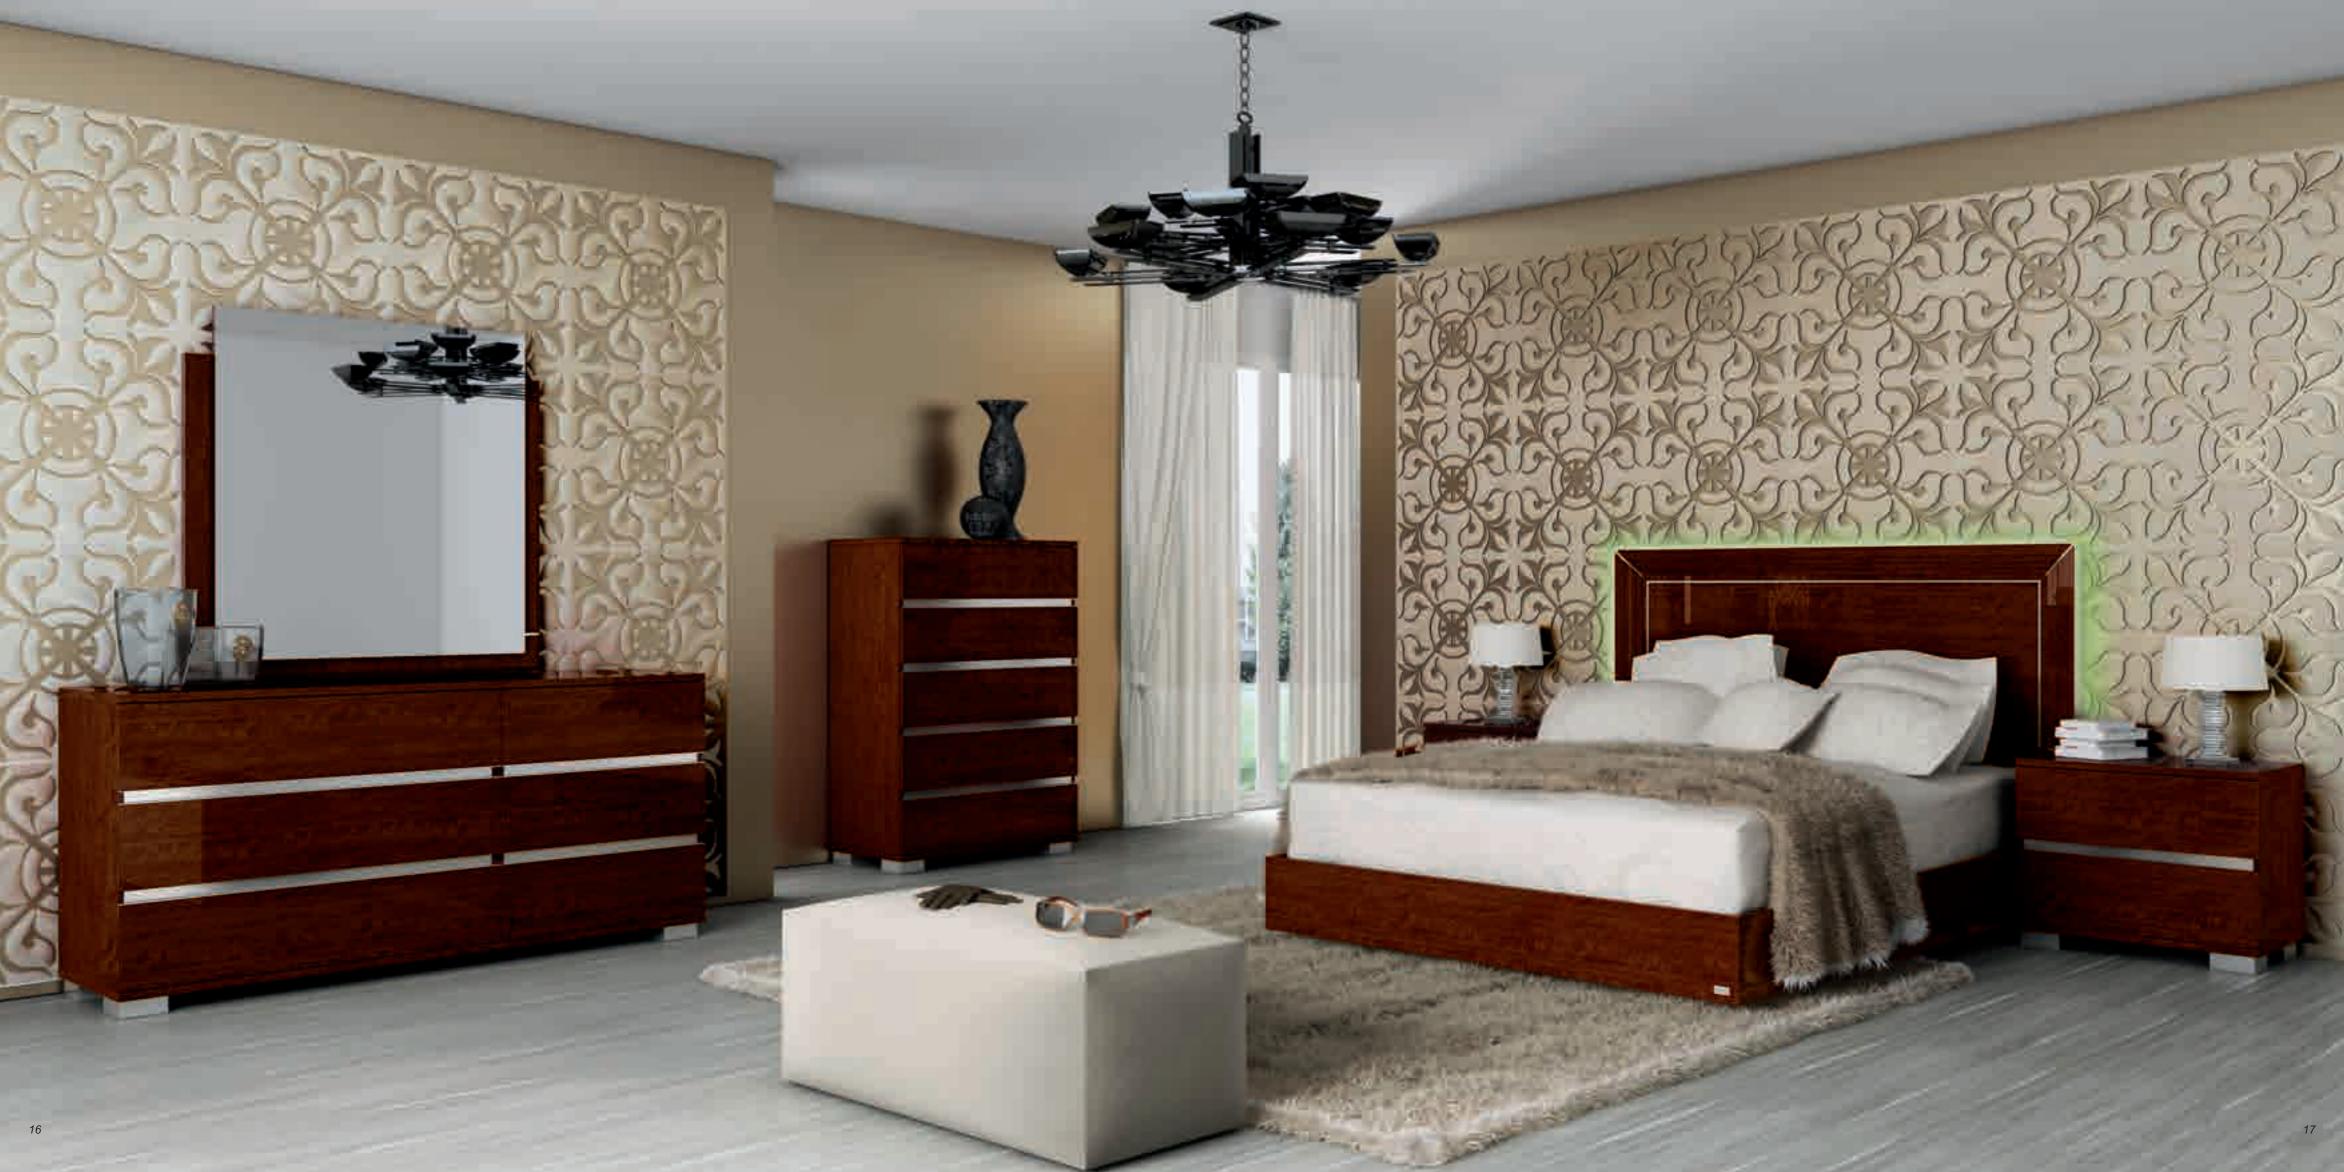

## un design armonico e inconfondibile

Dream and Live models: a unique and harmonic design Dream et Live: un design harmonique et unique

Il fascino del cromo pensato per una creazione geometrica elegante e raffinata. Il letto, il comò e i comodini sono impreziositi da piedini in cromo. Il dettaglio di lavorazione è un elemento estetico caratterizzante che rende adatta la composizione ad uno stile moderno.

The lure of chrome conceived for a geometrical and stylish creation. Bed, dresser and night tables are embellished by small chromed legs. This peculiar detail is imagined as an aesthetic element which characterizes the composition and makes it suitable for a modern and contemporary style.

La séduction du chrome pensée pour une création géométrique élégante et raffinée. Le lit, la commode et les chevets sont enrichis par des petits pieds chromés. Ces détails sont des éléments esthétiques caractérisant, qui rendent cette composition idéale à un style moderne.

Tutti i mobili firmati Status sono di grande impatto formale grazie al design innovativo e alla possibilità di utilizzare un telecomando per illuminare il tuo letto con il colore che più ti piace godendo degli effetti benefici della cromoterapia.

Status furniture is given a great visual impact thanks to the innovative design and the opportunity to fit your headboard with multicolour led light system, operated by the provided remote control, benefiting from the power of chromo therapy.

Tous les meubles signés par Status sont de fort impact visuel grâce au design innovant et à la possibilité d'utiliser une télécommande pour illuminer ton lit avec la couleur que tu préfère, en te relaxant avec les effets bénéfiques de la Chromothérapie.