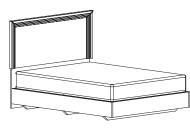

## un design armonico e inconfondibile

Dream and Live models: a unique and harmonic design Dream et Live: un design harmonique et unique

Il fascino del cromo pensato per una creazione geometrica elegante e raffinata. Il letto, il comò e i comodini sono impreziositi da piedini in cromo. Il dettaglio di lavorazione è un elemento estetico caratterizzante che rende adatta la composizione ad uno stile moderno.

The lure of chrome conceived for a geometrical and stylish creation. Bed, dresser and night tables are embellished by small chromed legs. This peculiar detail is imagined as an aesthetic element which characterizes the composition and makes it suitable for a modern and contemporary style.

La séduction du chrome pensée pour une création géométrique élégante et raffinée. Le lit, la commode et les chevets sont enrichis par des petits pieds chromés. Ces détails sont des éléments esthétiques caractérisant, qui rendent cette composition idéale à un style moderne.