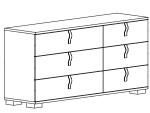

W: 48 cm. L: 174 cm. H: 84 cm.

Letto 154 / 180 / 200 Bed 154/180/200 Lit 154 / 180 / 200

W: 216 cm. L: 210 / 210 / 258 cm. H: 122 cm.

Settimanale 5 cassetti 5 drawer chest Chiffonier 5 tiroirs

48 cm. W: 92 cm. H: 136 cm.

W: 4 cm. L: 109 cm. H: 109 cm.

Comò doppio 6 cassetti 6 drawer double dresser Commode double 6 tiroirs

Letto 154 / 180 / 200 Bed 154/180/200 Lit 154 / 180 / 200

Settimanale 5 cassetti 5 drawer chest Chiffonier 5 tiroirs

#### Comò doppio 6 cassetti

6 drawer double dresser Commode double 6 tiroirs

L: 69 cm.

W:

58 cm.

41 cm.

W: 48 cm. L: 174 cm.

H: 82,5 cm.