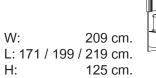

W: 48 cm. L: 174 cm. H: 84 cm.

Letto 154 / 180 / 200 Bed 154/180/200 Lit 154 / 180 / 200

W: 216 cm. L: 210 / 210 / 258 cm. H: 122 cm.

Settimanale 5 cassetti 5 drawer chest Chiffonier 5 tiroirs

48 cm. W: 92 cm. H: 136 cm.