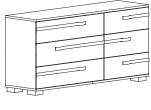

#### Comodino 2 cassetti

2 drawer night table Chevet 2 tiroirs

W: 41 cm. L: 69 cm. 58 cm.

Specchio Mirror Miroir

> W: 2,2 cm. L: 95 cm. H: 102 cm.

Comò doppio 6 cassetti 6 drawer double dresser Commode double 6 tiroirs

W: 48 cm. L: 174 cm. H: 84 cm.

Letto 154 / 180 / 200 Bed 154/180/200 Lit 154 / 180 / 200

W: 216 cm. L: 210 / 210 / 258 cm. H: 122 cm.

Settimanale 5 cassetti 5 drawer chest Chiffonier 5 tiroirs

48 cm. W: 92 cm. H: 136 cm.

#### Comò doppio 6 cassetti

6 drawer double dresser Commode double 6 tiroirs

L: 69 cm.

W:

58 cm.

41 cm.

W: 48 cm. L: 174 cm.

H: 82,5 cm.