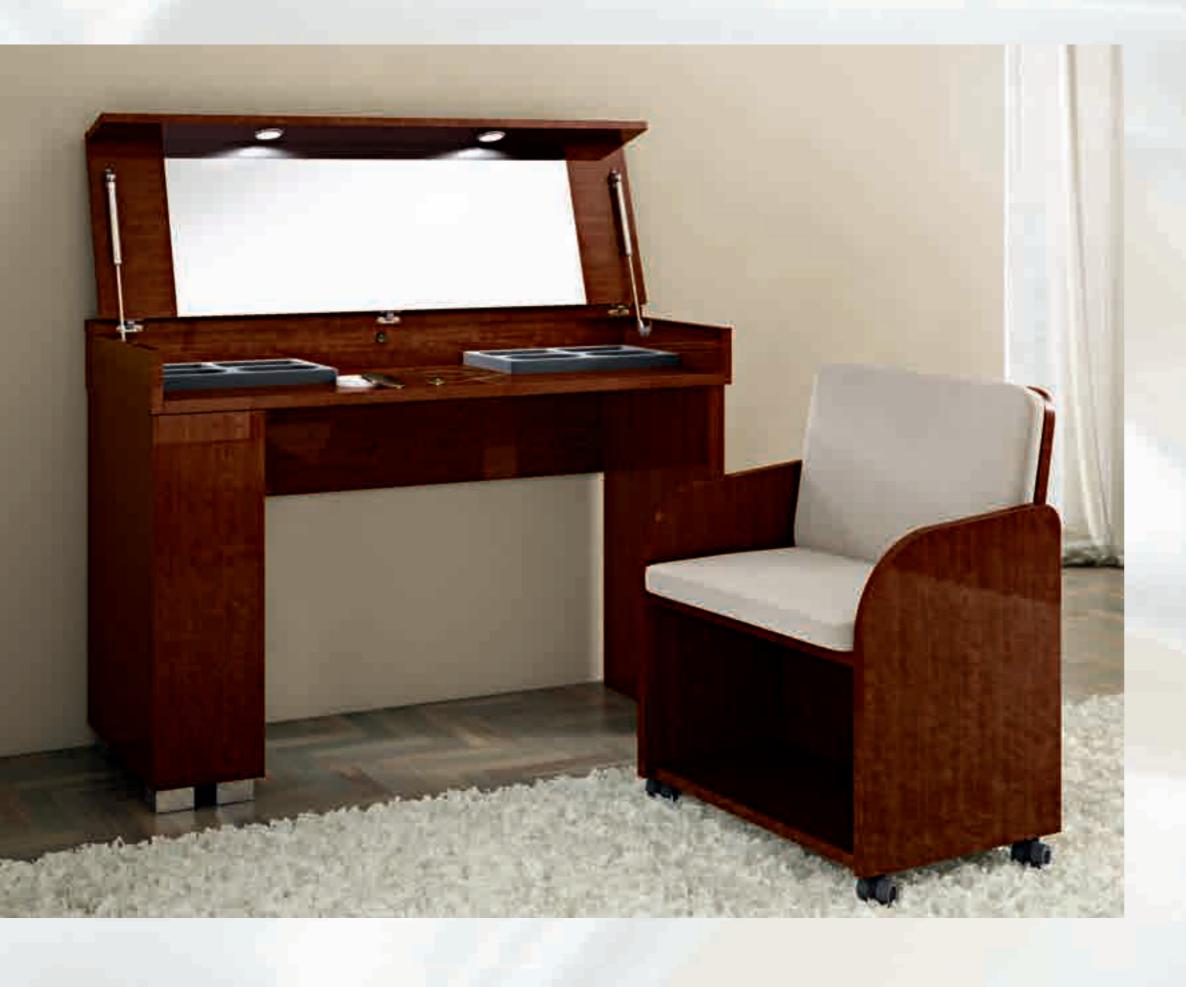

5 drawer chest Chiffonier 5 tiroirs

Armadio 4 porte 4 door wardrobe Armoire 4 portes

W: 48 cm. L: 92 cm.

H: 131 cm.

W: 60 cm. L: 216 cm. H: 230 cm.

**Toeletta** Vanity table

W:

H:

**Pouf** Pouf Pouf

W:

L:

H:

43 cm.

58 cm.

73 cm.

**Pouf** Pouf Pouf

> W: 43 cm. L: 43 / 102 cm. H: 43 cm.

H: 83 / 122 cm.